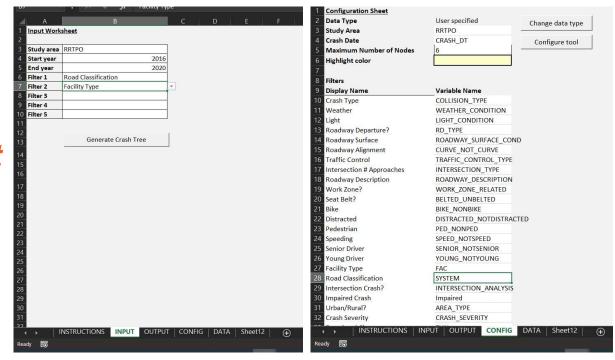

### **Crash Trees**

- FHWA Crash Tree Tool
- Under Systemic Tools at https://safety.fhwa.dot.g ov/LRSPDIY/safetydata.cfm