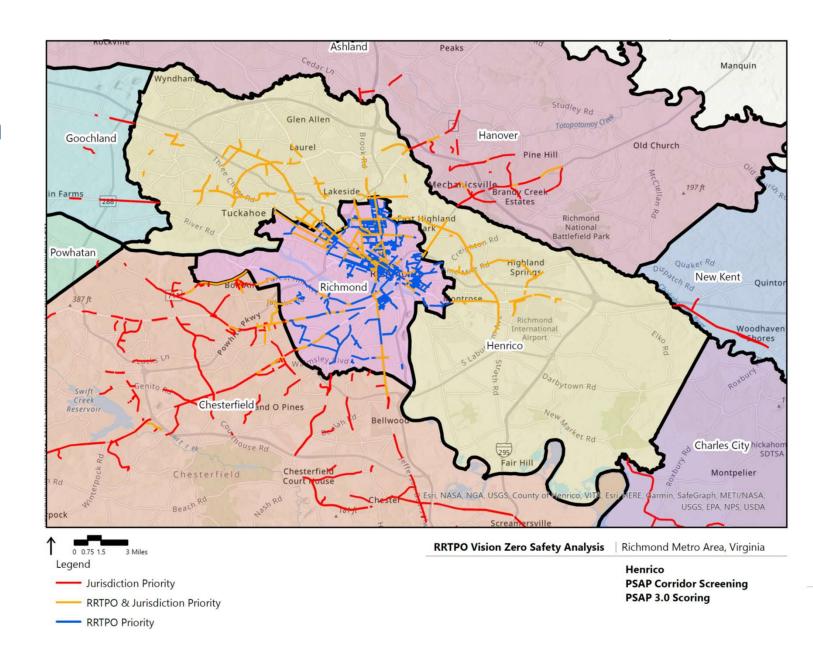

PE, RSP1, RSP2B, VHB
Chris Daily, PE, VHB
Chuck Conran, PE, VHB
Ian Hamilton, AICP, VHB

September 16, 2021

### **Agenda**

- Introductions and expectations for the meeting
- Progress to Date
  - Recap RRTPO Vision Zero Emphasis Areas
  - Recap PSAP Corridor Analysis and Crash Trees
  - Report Development
- Next steps
- Discussion/Q&A





## PROGRESS UPDATE

### **Emphasis Areas**

- Impaired Driving
- Speed
- Occupant Protection
- Roadway Departure
- Intersections
- Young Drivers
- Bicycles
- Pedestrians

#### **Patterns by Road Class**

- Primary
- Secondary
- Local

### **Speed Considerations**

- Speed vs. Speeding
- Relationship to Speed Limit
- Crash Trees



### **Emphasis Areas**

Venn Diagram analysis that shows multiple factors in a crash





# Pedestrian Safety Action Plan



### **Crash Trees**

- FHWA Crash Tree Tool
- Under Systemic Tools at https://safety.fhwa.dot.g ov/LRSPDIY/safetydata.cfm







# Crash Tree Example Road System





### Report Development

- Introduction
- Regional Safety Trends (FHWA Safety Metrics)
- Crash Characteristics
  - Cross-Tab Matrix, Venn Diagrams, High Injury Network, Health Opportunity Index, Regional Crash Tree
- Locality-Specific Highlights
  - Predominant crash factors in each locality, Cross-Tab, High Injury Network, Venn.
  - Key Corridors and Locations for Potential Safety Investment
- General Countermeasures
- General Implementation Options
  - Linkages to VDOT tools and resources
- Appendices



### **Next Steps**

- Provide Crash Tree Tools for each locality
- Documentation into Final Report
  - Draft Early to Mi