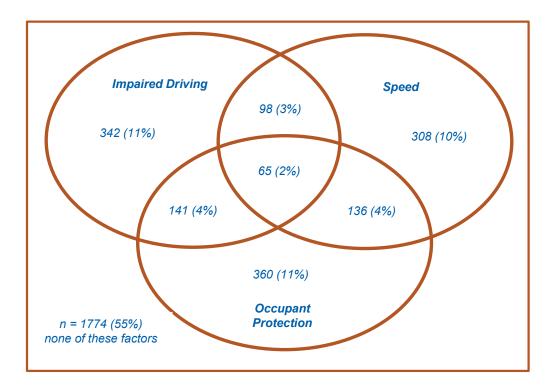

### **Emphasis Areas**

Venn Diagram analysis that shows multiple factors in a crash