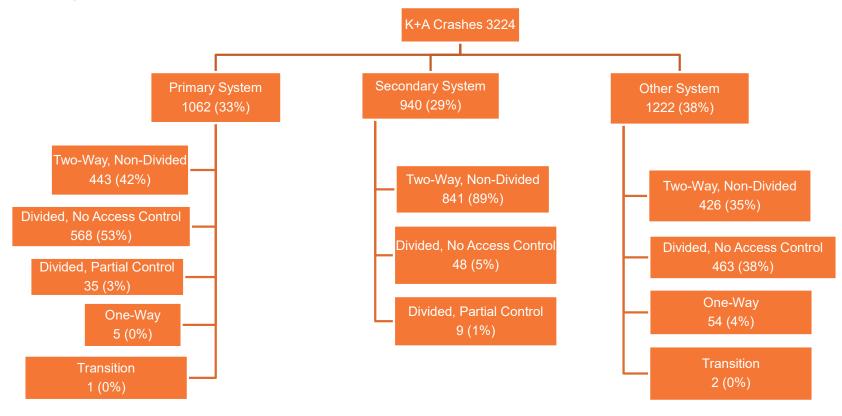

### **Crash Trees**

- FHWA Crash Tree Tool
- Under Systemic Tools at https://safety.fhwa.dot.g ov/LRSPDIY/safetydata.cfm

# Crash Tree Example Road System