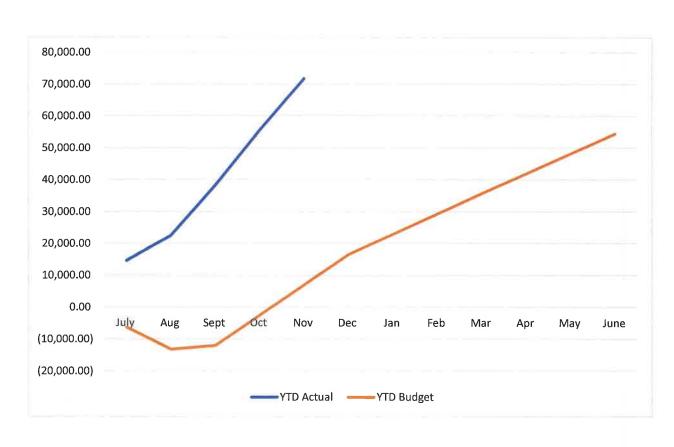

### 6. Adjourn:

The meeting was adjourned at 10:10 a.m. by Chairman Nelson.

Plan RVA
YTD Budget vs YTD Actual
Month Ending November 30, 2019

|      | YTD       | YTD         |
|------|-----------|-------------|
|      | Actual    | Budget      |
| luke | 14 505 19 | (C 256 64)  |
| July | 14,595.18 | (6,356.64)  |
| Aug  | 22,440.93 | (13,276.29) |
| Sept | 38,166.99 | (12,095.94) |
| Oct  | 55,489.33 | (2,582.25)  |
| Nov  | 71,731.40 | 6,931.44    |
| Dec  |           | 16,445.13   |
| Jan  |           | 22,829.28   |
| Feb  |           | 29,213.43   |
| Mar  |           | 35,597.58   |
| Apr  |           | 41,873.36   |
| May  |           | 48,149.14   |
| June |           | 54,424.92   |
|      |           |             |