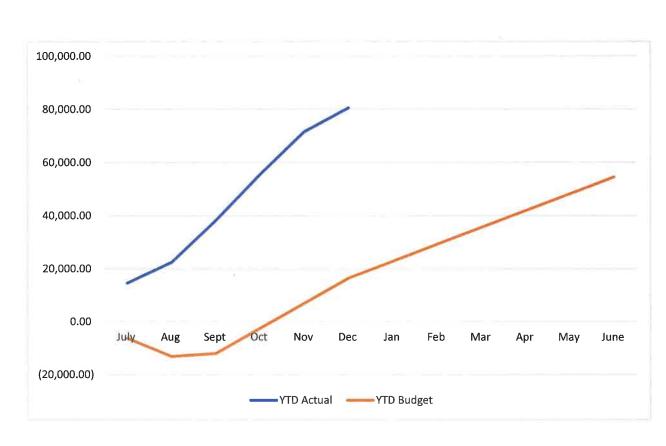

### i. October 30 Financial Statements

Dr. Spagna went over the October financials that were reviewed by the committee via conference call prior to the meeting. He stated current results show a net positive position of \$55,000 year to date and reflects a more concerted effort to have staff time spent on work that is reimbursable. He also reviewed the balance sheet and the current fund balance of just over \$923,000 showing progress toward meeting the \$1,000,000 goal by the end of Fiscal Year 2021.

Ms. Shickle said assessments from jurisdictions have come in ahead of schedule, but the net positive position of \$55,000 is in addition to the \$77,000 in special assessments collected to date.

Mr. Peterson stated he had trouble getting through the last conference call of the Finance committee and Ms. Shickle agreed to look into the conference call service currently being used. He stated he did have concerns upon hearing that the agency is using an employment agency to fill staff positions.