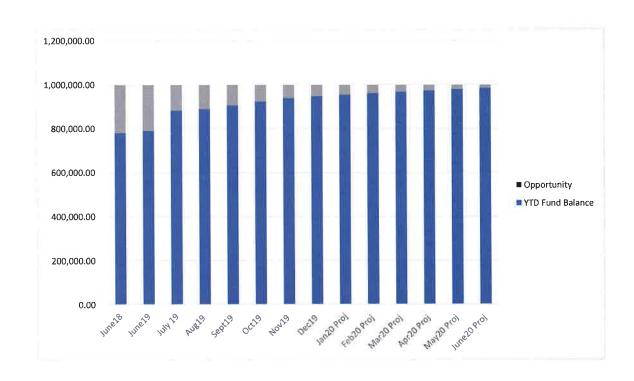

### i. October 30 Financial Statements

Dr. Spagna went over the October financials that were reviewed by the committee via conference call prior to the meeting. He stated current results show a net positive position of \$55,000 year to date and reflects a more concerted effort to have staff time spent on work that is reimbursable. He also reviewed the balance sheet and the current fund balance of just over \$923,000 showing progress toward meeting the \$1,000,000 goal by the end of Fiscal Year 2021.

Plan RVA Fund Balance Projection Month Ending November 30, 2019

|             |            | YTD Net     |             |
|-------------|------------|-------------|-------------|
|             | YTD Fund   | Income thru |             |
|             | Balance    | Nov19       | Opportunity |
| June18      | 780,962.00 |             | 219,038.00  |
| June19      | 790,619.00 |             | 209,381.00  |
| July 19     | 882,531.00 | 14,595.18   | 117,469.00  |
| Aug19       | 890,377.00 | 22,440.93   | 109,623.00  |
| Sept19      | 906,103.00 | 38,166.99   | 93,897.00   |
| Oct19       | 923,425.00 | 55,489.33   | 76,575.00   |
| Nov19       | 939,667.97 | 71,498.65   | 60,332.03   |
| Dec19 Proj  | 949,181.66 | 81,012.34   | 50,818.34   |
| Jan20 Proj  | 955,565.81 | 87,396.49   | 44,434.19   |
| Feb20 Proj  | 961,949.96 | 93,780.64   | 38,050.04   |
| Mar20 Proj  | 968,334.11 | 100,164.79  | 31,665.89   |
| Apr20 Proj  | 974,609.89 | 106,440.57  | 25,390.11   |
| May20 Proj  | 980,885.67 | 112,716.35  | 19,114.33   |
| June20 Proj | 987,161.45 | 118,992.13  | 12,838.55   |