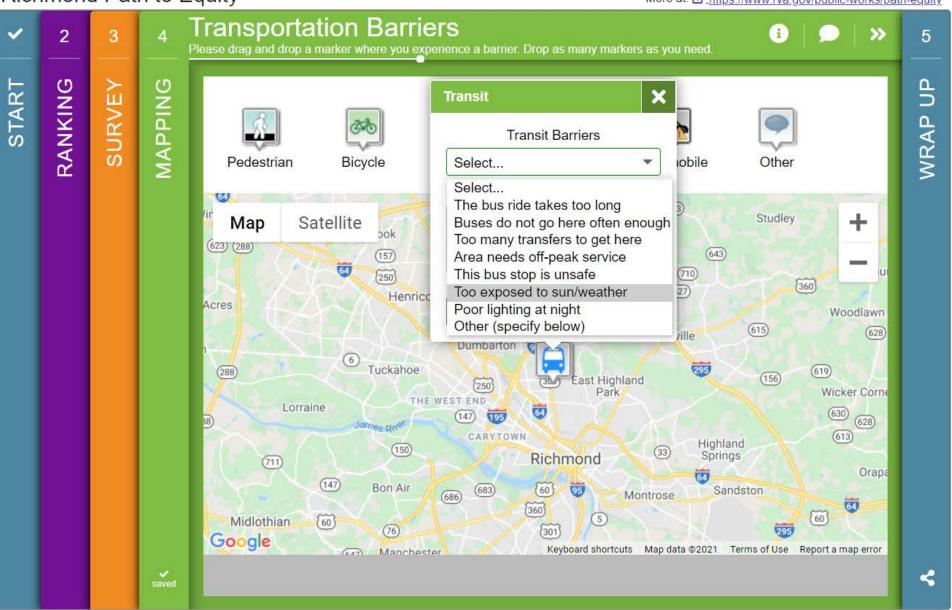

# metroquestsurvey.com/ly25w

More at: Attps://www.rva.gov/public-works/path-equity

Privacy - About MetroQuest

| ~     | 2       | Transportation Injustices<br>Please rank 5 of the 9 items above the line in your preferred order. |                                                           |        |                                                                             |         |   | 5 |
|-------|---------|---------------------------------------------------------------------------------------------------|-----------------------------------------------------------|--------|-----------------------------------------------------------------------------|---------|---|---|
| START | RANKING | ↑ Order your top 5 items abo<br>line                                                              |                                                           | SURVEY | MAPPING                                                                     | WRAP UP |   |   |
|       |         | Streetcar Network Rer                                                                             | Transportation Injustices                                 | ×      | BUBBLE ICON                                                                 |         | ~ | > |
|       |         | Neighborhood Dissec                                                                               |                                                           |        |                                                                             |         |   |   |
|       |         | Transportation Plann                                                                              |                                                           |        |                                                                             |         |   |   |
|       |         | Suburbanization of Po                                                                             | Please review the injustices listed                       |        |                                                                             |         |   |   |
|       |         | Environmental Haza                                                                                | here and rank the top five that you                       |        | e and <b>rank the top five</b> that you<br>I have had the biggest impact on |         |   |   |
|       |         | Urban Renewal                                                                                     | the city.                                                 |        |                                                                             |         |   |   |
|       |         | Redlining                                                                                         | PLEASE USE THE <b>SPEECH</b>                              |        |                                                                             |         |   |   |
|       |         | Transportation Cost Bu                                                                            | BUBBLE ICON TO EXPLAIN HOW<br>THESE INJUSTICES AFFECT YOU |        |                                                                             |         |   |   |
|       |         | Transportation Fund                                                                               | AND YOUR NEIGHBORS TODAY.                                 | ,      |                                                                             |         |   |   |
|       |         |                                                                                                   |                                                           |        |                                                                             |         |   |   |
|       |         |                                                                                                   |                                                           |        |                                                                             |         |   |   |
|       |         |                                                                                                   |                                                           |        |                                                                             |         |   |   |