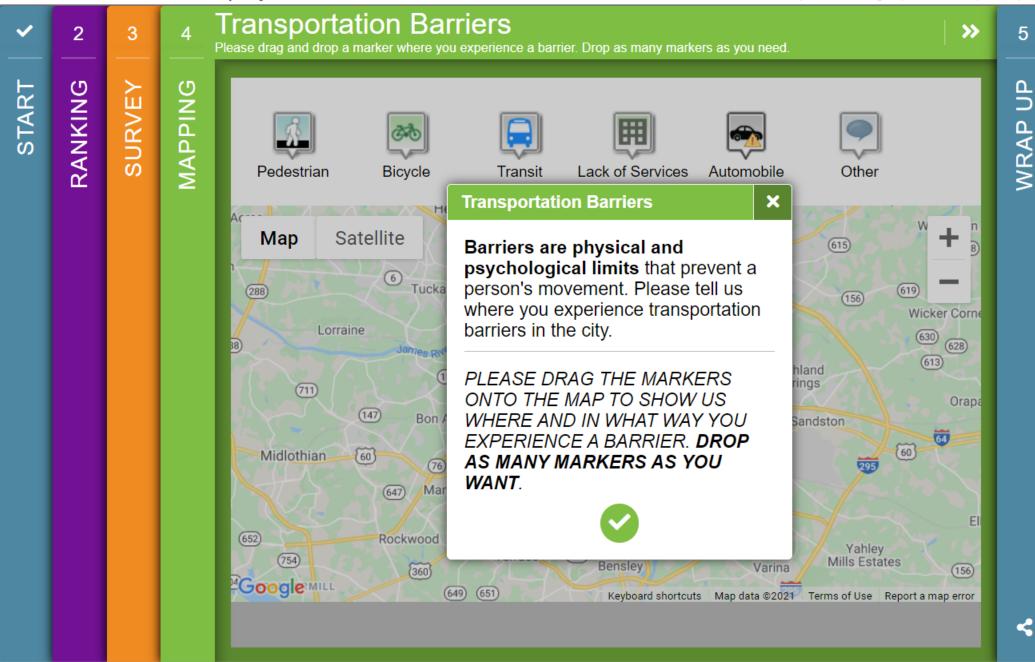

# metroquestsurvey.com/ly25w

More at: Attps://www.rva.gov/public-works/path-equity

Privacy - About MetroQuest

| ~     | 2       | Transportation Injustices<br>Please rank 5 of the 9 items above the line in your preferred order. |                                                           |        |                                                                             |         |   | 5 |
|-------|---------|---------------------------------------------------------------------------------------------------|-----------------------------------------------------------|--------|-----------------------------------------------------------------------------|---------|---|---|
| START | RANKING | ↑ Order your top 5 items abo<br>line                                                              |                                                           | SURVEY | MAPPING                                                                     | WRAP UP |   |   |
|       |         | Streetcar Network Rer                                                                             | Transportation Injustices                                 | ×      | BUBBLE ICON                                                                 |         | ~ | > |
|       |         | Neighborhood Dissec                                                                               |                                                           |        |                                                                             |         |   |   |
|       |         | Transportation Plann                                                                              |                                                           |        |                                                                             |         |   |   |
|       |         | Suburbanization of Po                                                                             | Please review the injustices listed                       |        |                                                                             |         |   |   |
|       |         | Environmental Haza                                                                                | here and rank the top five that you                       |        | e and <b>rank the top five</b> that you<br>I have had the biggest impact on |         |   |   |
|       |         | Urban Renewal                                                                                     | the city.                                                 |        |                                                                             |         |   |   |
|       |         | Redlining                                                                                         | PLEASE USE THE <b>SPEECH</b>                              |        |                                                                             |         |   |   |
|       |         | Transportation Cost Bu                                                                            | BUBBLE ICON TO EXPLAIN HOW<br>THESE INJUSTICES AFFECT YOU |        |                                                                             |         |   |   |
|       |         | Transportation Fund                                                                               | AND YOUR NEIGHBORS TODAY.                                 | ,      |                                                                             |         |   |   |
|       |         |                                                                                                   |                                                           |        |                                                                             |         |   |   |
|       |         |                                                                                                   |                                                           |        |                                                                             |         |   |   |
|       |         |                                                                                                   |                                                           |        |                                                                             |         |   |   |