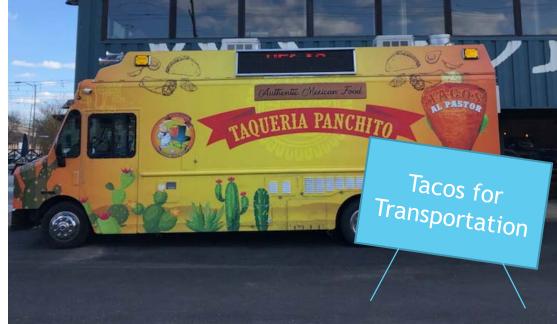

Bring your completed survey and join us for a FREE taco at Byrd Park this Saturday, July 17 from 11 am - 3 pm at the Taqueria Panchito food truck (near Fountain Lake)

## TACOS FOR TRANSPORTATION

Complete a survey for FREE tacos! July 17, 11am-3pm Byrd Park (near Fountain Lake) METROQUESTSURVEY.COM/LY25W