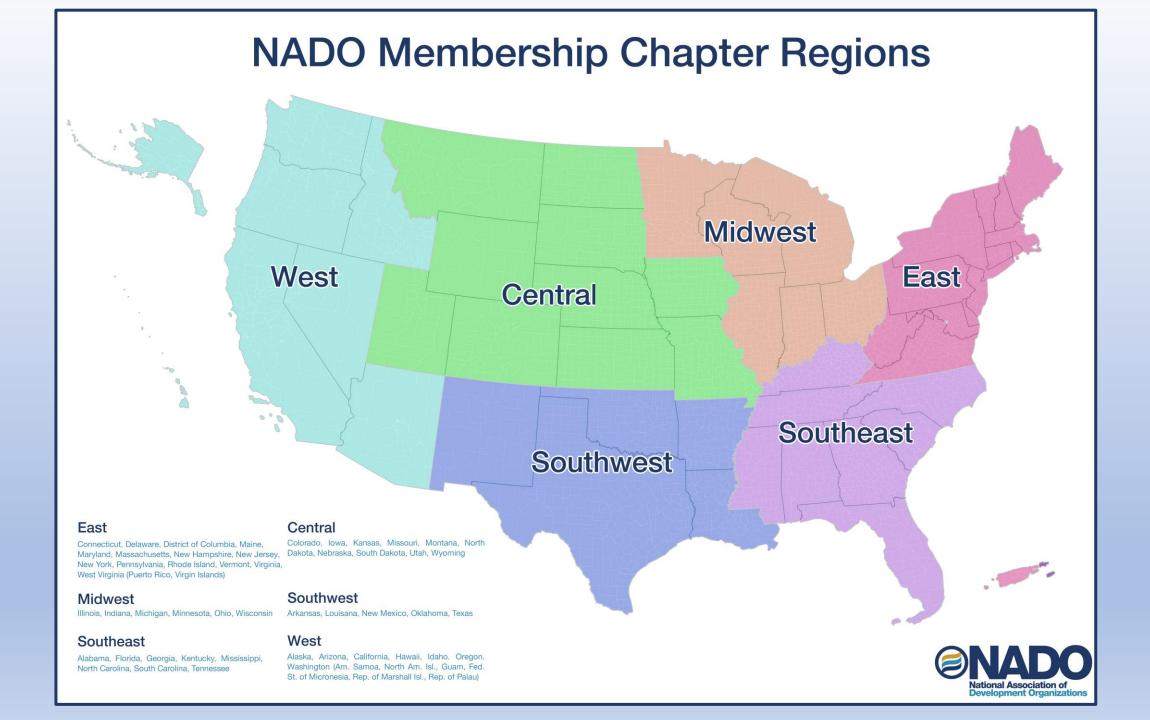

### LEADERSHIP GEOGRAPHIC REPRESENTATION

|   | The second second |  |     |
|---|-------------------|--|-----|
| _ | Cen               |  |     |
|   | -14               |  |     |
|   |                   |  | - 7 |

- East 9
- Midwest 6
- Southeast 12
- Southwest 8
- West 4
- Associate 3