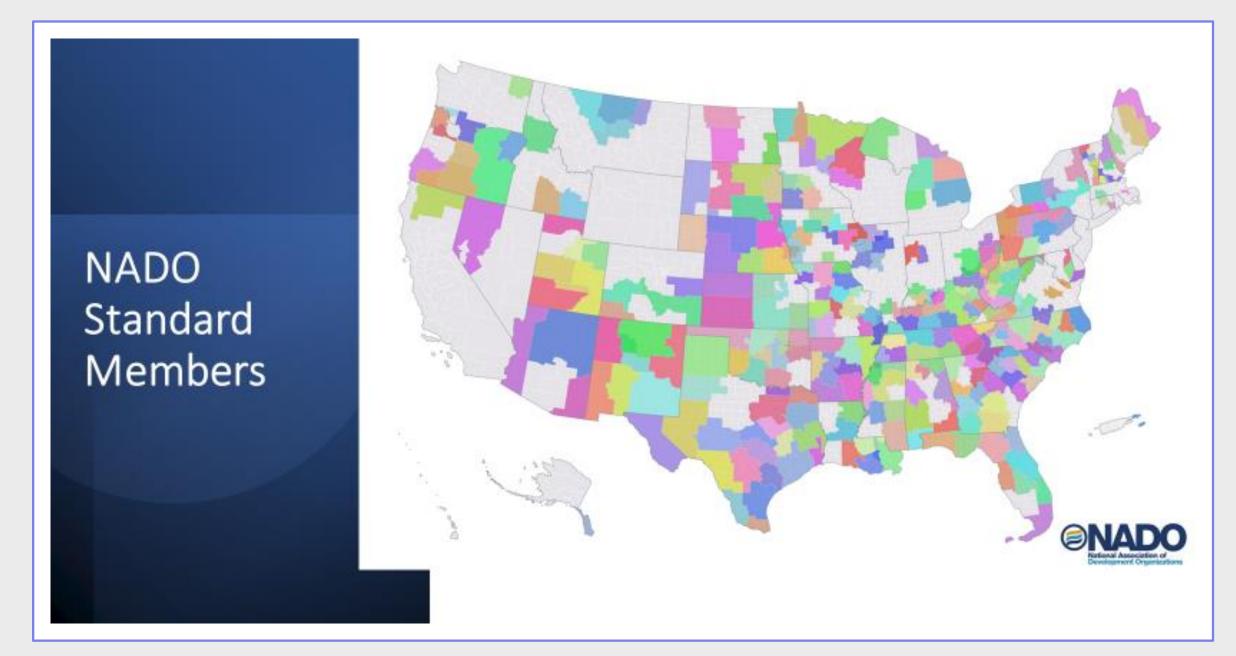

#### **317 Standard Members**

- 2 Diamond
- 10 Platinum Plus
- 22 Platinum
- 54 Sustaining
- 229 General