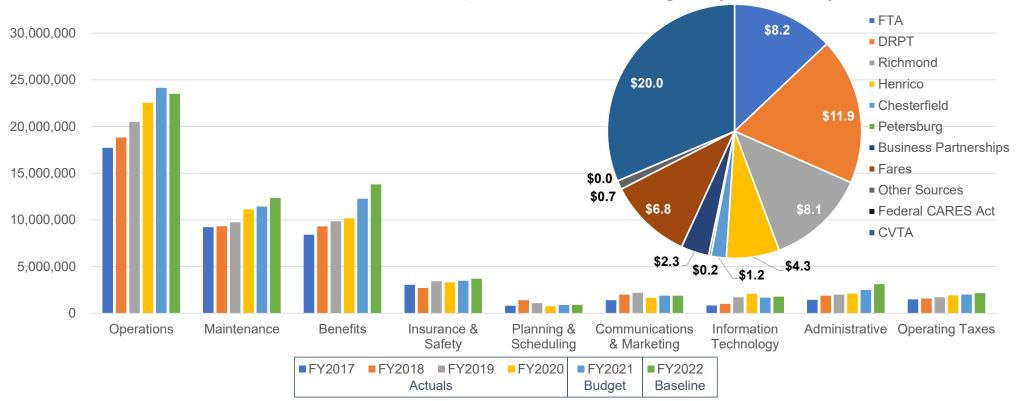

### Defining GRTC's Target "Market"

Market Size and Use - Total Ridership

#### GRTC Originally Projected to Serve 10,000,000 Trips in FY21

Half of GRTC trips are for part of the commute. On the express routes, 92 percent of travelers are going between home and work.

A very small share of riders who walk to their home end bus stop have to walk more than five blocks to catch the bus.