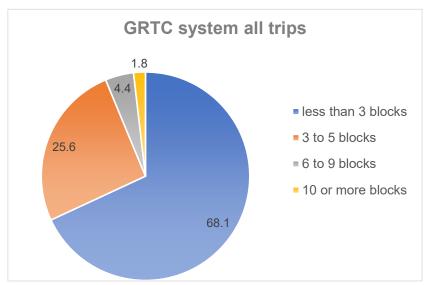

### Defining GRTC's Target "Market"

Market Size and Use - Total Ridership

#### GRTC Originally Projected to Serve 10,000,000 Trips in FY21

Half of GRTC trips are for part of the commute. On the express routes, 92 percent of travelers are going between home and work.

A very small share of riders who walk to their home end bus stop have to walk more than five blocks to catch the bus.