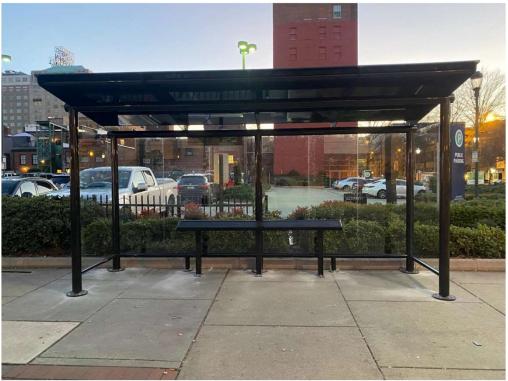

FY2022 Shelter Program

### Shelter Program Identified Significant Needs

- Stops in ditches with no shelters, benches, or pads
- Stops/shelters inaccessible or wrong size for the location
- Shelters with no or very low boardings