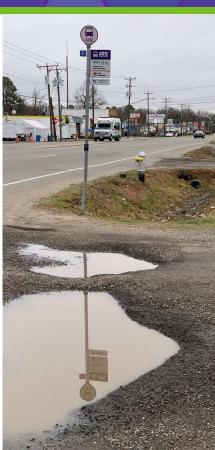

### Shelter Program Identified Significant Needs

- Stops in ditches with no shelters, benches, or pads
- Stops/shelters inaccessible or wrong size for the location
- Shelters with no or very low boardings