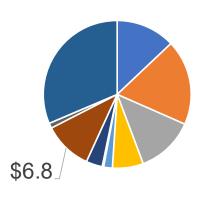

#### Fare Collection: GRTC collects \$ 5.3 M from Fares

FY22 Draft Baseline Budget

■ Other Sources

■ Federal CARES Act

CVTA

| Fare Expenses FY 19 and FY22   |                   |                        |  |  |  |  |  |  |  |
|--------------------------------|-------------------|------------------------|--|--|--|--|--|--|--|
|                                | Actuals of \$1.6M | Estimated at<br>\$1.7M |  |  |  |  |  |  |  |
|                                | FY2019            | FY2022                 |  |  |  |  |  |  |  |
| Fare Enforcement Contract      | \$394,959         | \$400,000              |  |  |  |  |  |  |  |
| Hardware, Software, Warranties | \$344,862         | \$361,782              |  |  |  |  |  |  |  |
| Fare Media                     | \$336,876         | \$340,000              |  |  |  |  |  |  |  |
| RPS Pass Program               | \$27,629          | \$12,000               |  |  |  |  |  |  |  |
| Money Room Security            | \$19,399          | \$17,200               |  |  |  |  |  |  |  |
| Armored Truck                  | \$7,153           | \$9,013                |  |  |  |  |  |  |  |
| TVM Cash Servicing             | \$6,395           | \$6,467                |  |  |  |  |  |  |  |
| Fare Technology Staffing       | \$245,083         | \$300,280              |  |  |  |  |  |  |  |
| Money Room Staffing            | \$252,443         | \$269,604              |  |  |  |  |  |  |  |

| Fixed Route Fares Collected FY19, \$7.4M (includes VCU) |                      |                |  |  |  |  |  |  |
|---------------------------------------------------------|----------------------|----------------|--|--|--|--|--|--|
|                                                         |                      | <u>in \$ M</u> |  |  |  |  |  |  |
| By Jurisdiction                                         | n                    |                |  |  |  |  |  |  |
|                                                         | Richmond             | \$5.9          |  |  |  |  |  |  |
|                                                         | Henrico              | \$1.2          |  |  |  |  |  |  |
|                                                         | Chesterfield         | \$0.1          |  |  |  |  |  |  |
|                                                         |                      |                |  |  |  |  |  |  |
| By Mode                                                 |                      |                |  |  |  |  |  |  |
|                                                         | Local                | \$5.2          |  |  |  |  |  |  |
|                                                         | Express              | \$0.5          |  |  |  |  |  |  |
|                                                         | BRT                  | \$1.6          |  |  |  |  |  |  |
|                                                         |                      |                |  |  |  |  |  |  |
| By Mode and J                                           | Jurisdiction         |                |  |  |  |  |  |  |
|                                                         | Richmond Local       | \$4.4          |  |  |  |  |  |  |
|                                                         | Henrico Local        | \$0.8          |  |  |  |  |  |  |
|                                                         | Chesterfield Local   |                |  |  |  |  |  |  |
|                                                         |                      |                |  |  |  |  |  |  |
|                                                         | Richmond Express     | \$0.1          |  |  |  |  |  |  |
|                                                         | Henrico Express      | \$0.3          |  |  |  |  |  |  |
|                                                         | Chesterfield Express | \$0.1          |  |  |  |  |  |  |
|                                                         |                      |                |  |  |  |  |  |  |
|                                                         | Richmond BRT         | \$1.4          |  |  |  |  |  |  |
|                                                         | Henrico BRT          | \$0.2          |  |  |  |  |  |  |
|                                                         | Chesterfield BRT     |                |  |  |  |  |  |  |