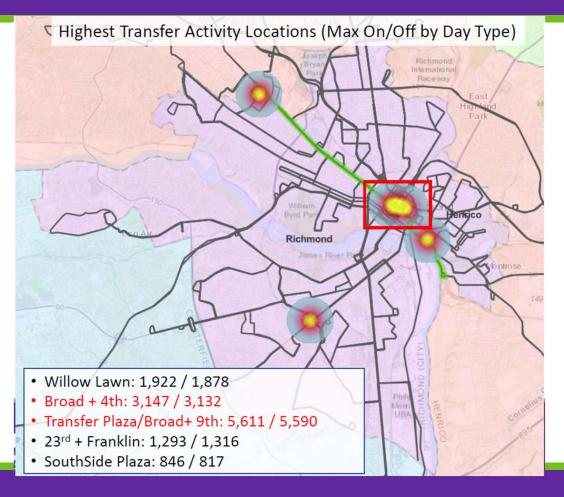

### Defining GRTC's Target "Market"

Market Size and Use - Total Ridership

### Defining GRTC's Target "Market"

Ridership by Route and Location