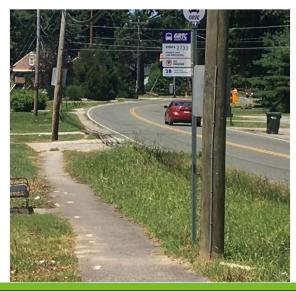

### Shelter Program Identified Significant Needs

- Stops in ditches with no shelters, benches, or pads
- Stops/shelters inaccessible or wrong size for the location
- Shelters with no or very low boardings