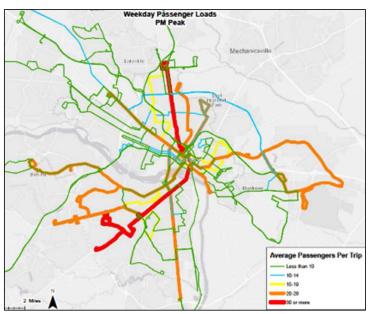

ional funding (In planning phase now)

#### **RVA Public Mass Transit**

**GRTC Revenue Shifts** 

#### FY2021 Budget and Revenue Projections



#### **RVA Public Mass Transit**

GRTC Expenses to Revenues





### Defining GRTC's Target "Market"

Market Size and Use - Total Ridership

#### GRTC Originally Projected to Serve 10,000,000 Trips in FY21



Half of GRTC trips are for part of the commute. On the express routes, 92 percent of travelers are going between home and work.



A very small share of riders who walk to their home end bus stop have to walk more than five blocks to catch the bus.

### Defining GRTC's Target "Market"

Ridership by Mode, Fare Payment, Race, Income



### Defining GRTC's Target "Market"

Ridership by Route and Location

#### **COVID Essential Transit Trips**



54 % of the People served by GRTC have an annual household income below \$25,000.

79% have annual household incomes below \$50,000



#### **Economically Distressed Areas**



Data Source 2017 2018 6 year ACS Performed Table B25026 Employment Status by conductionable

Average per capita income = \$29,829
Red = 30% per capita income
Yellow = 50%
Green = 80% per capita income
Average labor force participation = 65%
Hatch is 50% to 65%
Double Hatch is <50%

Richmond Regional Comprehensive Economic Development Strategy FY18

Labor Force Participation in

RRPDC's Most Distressed Neighborhoods

Per Capita Income

Extracely Log (Mai Income

Very Log path) Force

Very Log path) Force

Labor Force

Participation Rate

Very Log path) Force

Abov 1993 Force

# The Equity of Transit Winter Weather: