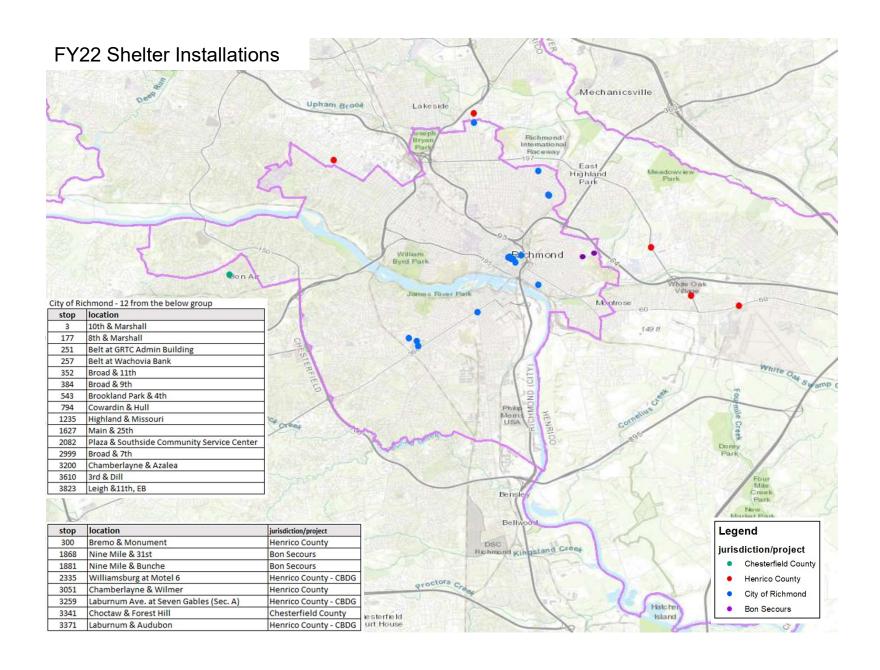

FY2022 Shelter Program

### Shelter Program Identified Significant Needs

- Stops in ditches with no shelters, benches, or pads
- Stops/shelters inaccessible or wrong size for the location
- Shelters with no or very low boardings