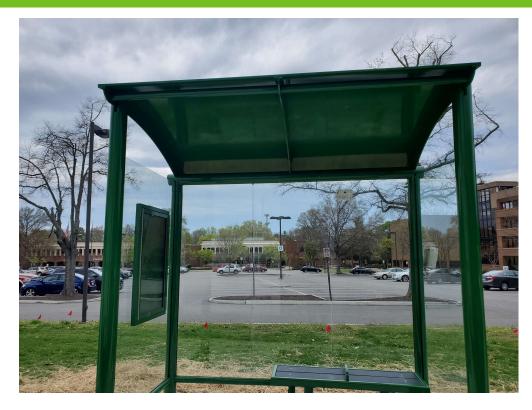

FY2022 Shelter Program

### Shelter Program Identified Significant Needs

- Stops in ditches with no shelters, benches, or pads
- Stops/shelters inaccessible or wrong size for the location
- Shelters with no or very low boardings