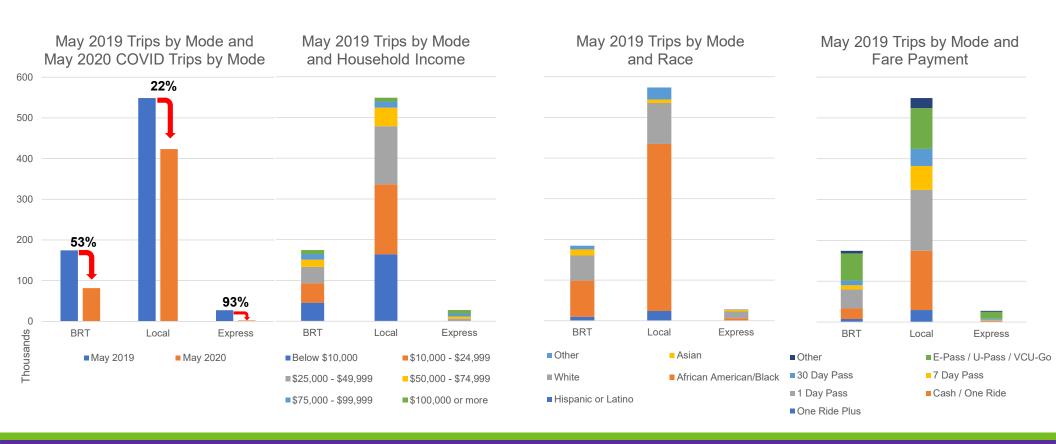

### Defining GRTC's Target "Market"

Ridership by Mode, Fare Payment, Race, Income

#### **COVID Essential Transit Trips**

54 % of the People served by GRTC have an annual household income below \$25,000.

79% have annual household incomes below \$50,000