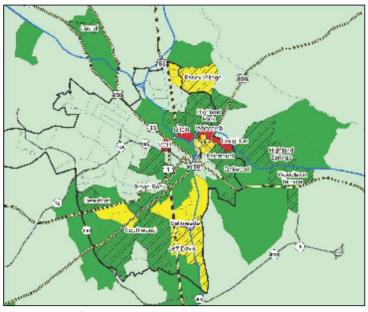

#### **Economically Distressed Areas**

Data Source 2017 2018 6 year ACS Performed Table B25026 Employment Status by conductionable

Average per capita income = \$29,829
Red = 30% per capita income
Yellow = 50%
Green = 80% per capita income
Average labor force participation = 65%
Hatch is 50% to 65%
Double Hatch is <50%

Richmond Regional Comprehensive Economic Development Strategy FY18

Labor Force Participation in

RRPDC's Most Distressed Neighborhoods

Per Capita Income

Extracely Log (Mai Income

Very Log path) Force

Very Log path) Force

Labor Force

Participation Rate

Very Log path) Force

Abov 1993 Force