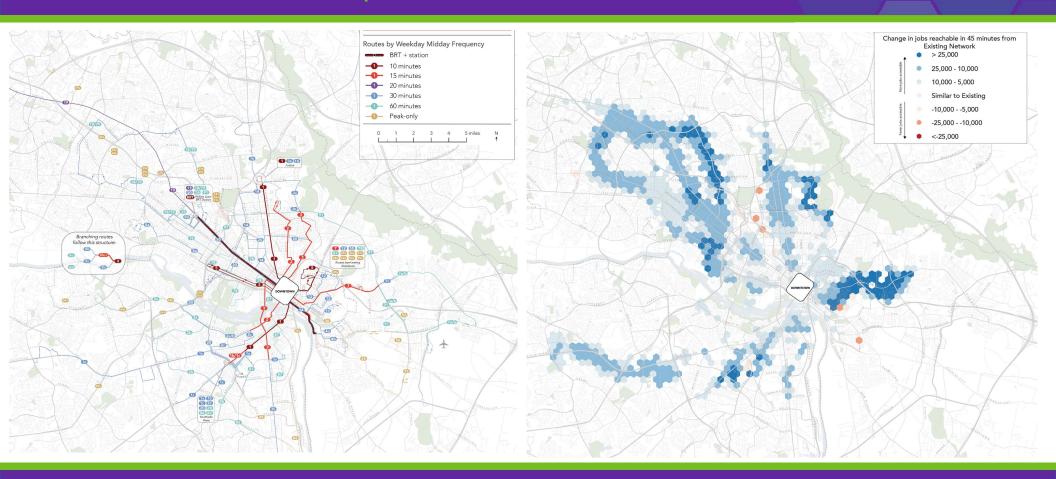

#### FY2022 Projects and Studies

- Improve Local Service, Infrastructure, and Equity
  - Focus on reliability of service on-time performance and detour communications
  - Implement increased frequency and extensions on high-capacity corridors
  - · Advance fare equity solutions
  - Improve shelters, benches, and signage at existing stops in economically disadvantaged communities
- Improve Stop Level Connectivity and Accessibility
  - Partner for local coverage connections and on-demand micro-transit, small vehicle pilots
  - Partner to expand sidewalk network, crosswalks, mid-block signals
- Improve Route Level Connectivity and Accessibility
  - Identify location and start financing and engineering plans for Downtown Transfer Center Temporary and Permanent
  - Identify local needs and design concepts for Southside Transfer Plaza and GRTC Annex Property Development
  - Identify and design Pulse West End transfer center and park and ride
- Expand and Upgrade High-Capacity Service
  - · Launch articulated buses on frequent routes and BRT
  - · Increase dedicated lanes on high frequency corridors and Pulse
  - Construct additional Pulse stations
  - Develop Locally Preferred Alignment for North-South BRT study and Pulse Extension
- Future Proofing Service and Technology
  - Study fleet electrification by 2050

CVTA Funded Service Expansion