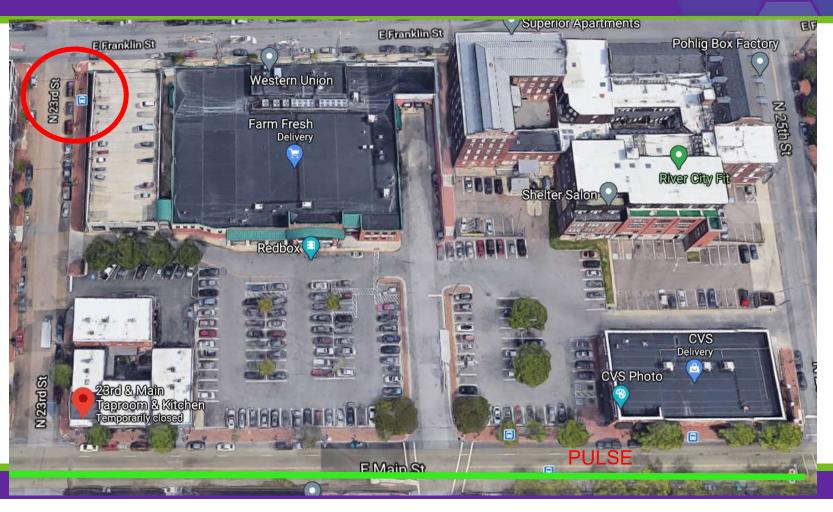

FY2022 Shelter Program

Neighborhood Transfer Centers

Neighborhood Transfer Center – 23rd and Franklin

Neighborhood Transfer Center – West End Park and Ride