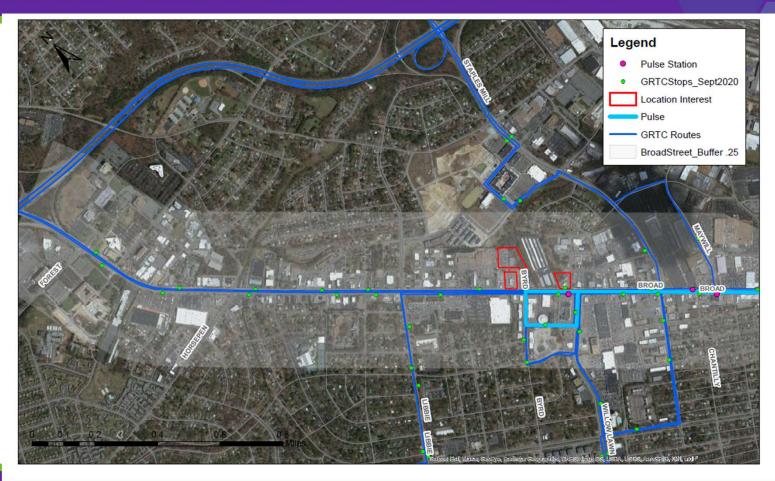

FY2022 Shelter Program

Neighborhood Transfer Centers

Neighborhood Transfer Center – 23rd and Franklin

Neighborhood Transfer Center – West End Park and Ride