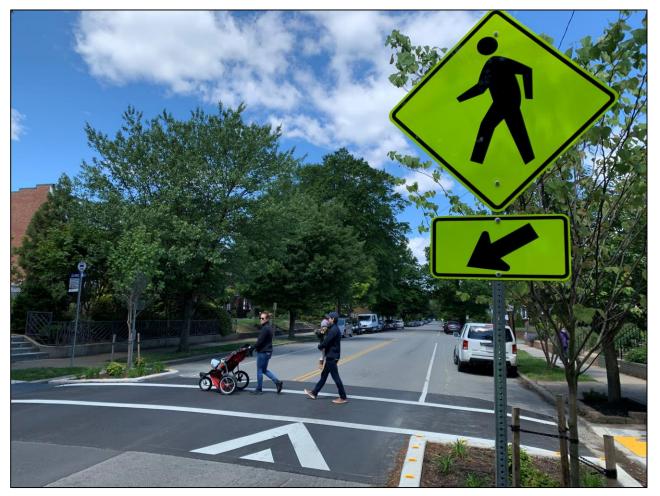

ee Station Rd.





#### Hanover: Atlee Station and Atlee roads.





### Hanover: Atlee Rd.





### Hanover: Construction along Sliding Hill Rd.





### Henrico: Thamesford Way





### Henrico: Twin Hickory Rd.





### Henrico: Church Rd.





#### Henrico: Route 5 in New Market.





#### Henrico: Gambles Mill Eco Corridor, U. of Richmond.





### Richmond: Brook Rd.





### **Richmond:** Malvern Ave./Patterson Ave. bike lanes





#### Richmond: E. Franklin St. under Main Street Station





#### Richmond: E. Franklin St. near Main Street Station





### Richmond: 17th St. connection to Farmer's Market





### Richmond: Mosby St. bike lanes





### Richmond: Williamsburg Ave.





### Richmond: Grayland Ave.





### Richmond: Semmes Ave.





### Richmond: Forest Hill Ave.





#### Richmond: Grove Ave.



Thank you

# Phil Riggan, Transportation Planner priggan@planrva.org