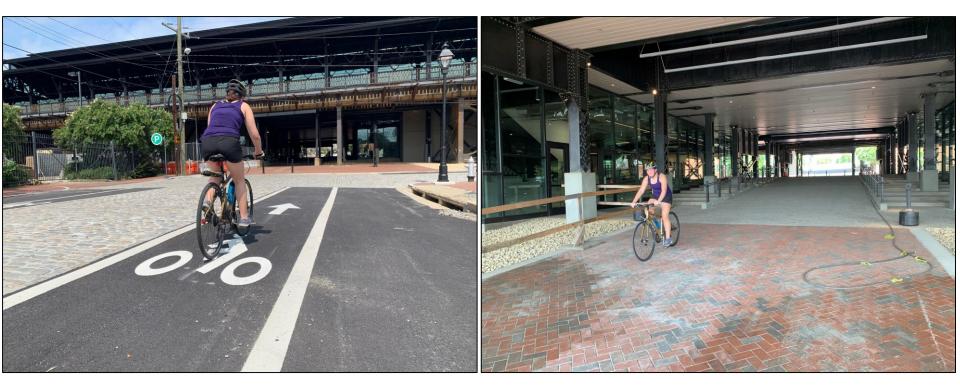

#### Richmond: E. Franklin St. under Main Street Station

#### Richmond: E. Franklin St. near Main Street Station