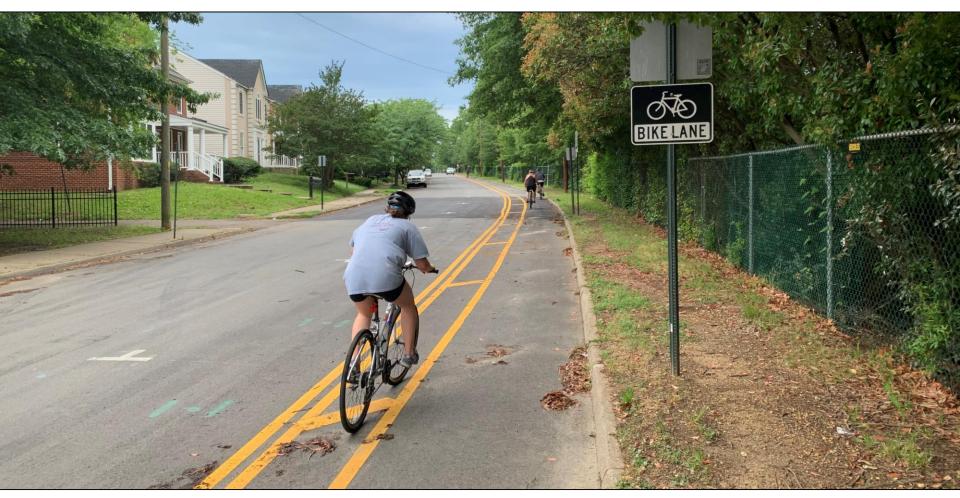

walk construction





### Ashland: Trolley Line Trail boardwalk construction





#### Hanover: Atlee Station Rd.





#### Hanover: Atlee Station and Atlee roads.





### Hanover: Atlee Rd.





### Hanover: Construction along Sliding Hill Rd.





### Henrico: Thamesford Way





### Henrico: Twin Hickory Rd.





### Henrico: Church Rd.





#### Henrico: Route 5 in New Market.





#### Henrico: Gambles Mill Eco Corridor, U. of Richmond.





### Richmond: Brook Rd.





### **Richmond:** Malvern Ave./Patterson Ave. bike lanes





#### Richmond: E. Franklin St. under Main Street Station





#### Richmond: E. Franklin St. near Main Street Station





### Richmond: 17th St. connection to Farmer's Market





### Richmond: Mosby St. bike lanes





### Richmond: Williamsburg Ave.





### Richmond: Grayland Ave.





### Richmond: Semmes Ave.





### Richmond: Forest Hill Ave.





#### Richmond: Grove Ave.



Thank you

# Phil Riggan, Transportation Planner priggan@planrva.org