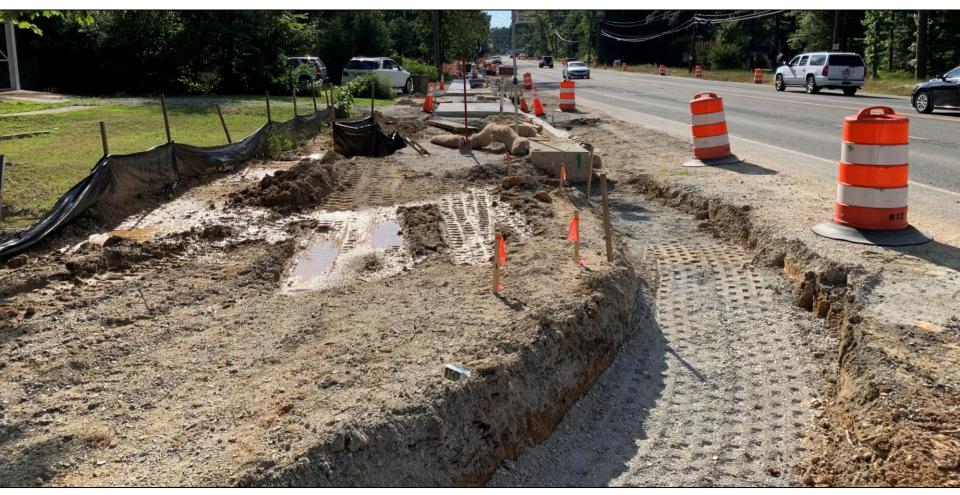

construction





#### Hanover: Atlee Station Rd.





#### Hanover: Atlee Station and Atlee roads.





### Hanover: Atlee Rd.





### Hanover: Construction along Sliding Hill Rd.





### Henrico: Thamesford Way





### Henrico: Twin Hickory Rd.





### Henrico: Church Rd.





#### Henrico: Route 5 in New Market.





#### Henrico: Gambles Mill Eco Corridor, U. of Richmond.





### Richmond: Brook Rd.





### **Richmond:** Malvern Ave./Patterson Ave. bike lanes





#### Richmond: E. Franklin St. under Main Street Station





#### Richmond: E. Franklin St. near Main Street Station





### Richmond: 17th St. connection to Farmer's Market





### Richmond: Mosby St. bike lanes





### Richmond: Williamsburg Ave.





### Richmond: Grayland Ave.





### Richmond: Semmes Ave.





### Richmond: Forest Hill Ave.





#### Richmond: Grove Ave.



Thank you

# Phil Riggan, Transportation Planner priggan@planrva.org