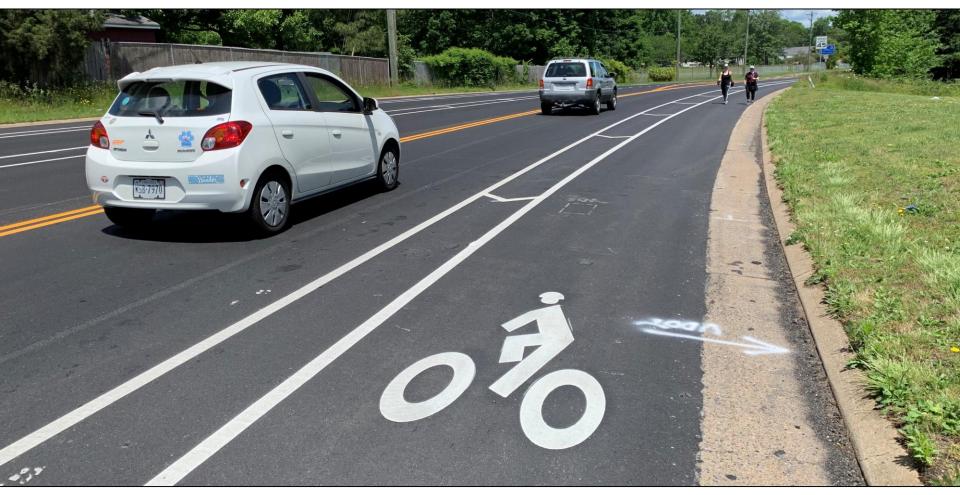

### Richmond Regional Bicycle & Pedestrian Plan

Phil Riggan, Transportation Planner





















### Goochland: East End Trail, West Creek Business Park





#### **Powhatan:** Huguenot Trail





### Chesterfield: Robious Rd.





### Chesterfield: Turner Rd.





### Chesterfield: Lucks Lane





### Chesterfield: Genito Rd.





### Ashland: Trolley Line Trail boardwalk construction





### Ashland: Trolley Line Trail boardwalk construction





### Ashland: Trolley Line Trail boardwalk construction





#### Hanover: Atlee Station Rd.





#### Hanover: Atlee Station and Atlee roads.





### Hanover: Atlee Rd.





### Hanover: Construction along Sliding Hill Rd.





### Henrico: Thamesford Way





### Henrico: Twin Hickory Rd.





### Henrico: Church Rd.





#### Henrico: Route 5 in New Market.





#### Henrico: Gambles Mill Eco Corridor, U. of Richmond.





### Richmond: Brook Rd.





### **Richmond:** Malvern Ave./Patterson Ave. bike lanes





#### Richmond: E. Franklin St. under Main Street Statio