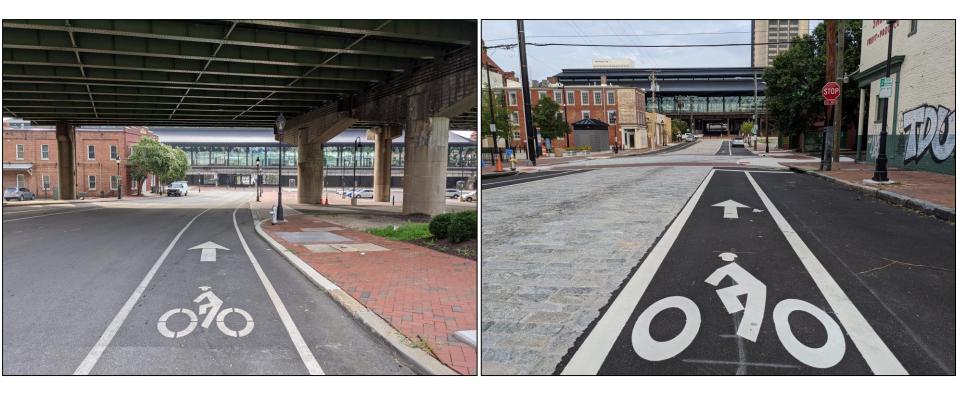

#### Richmond: E. Franklin St. under Main Street Station

#### Richmond: E. Franklin St. near Main Street Station