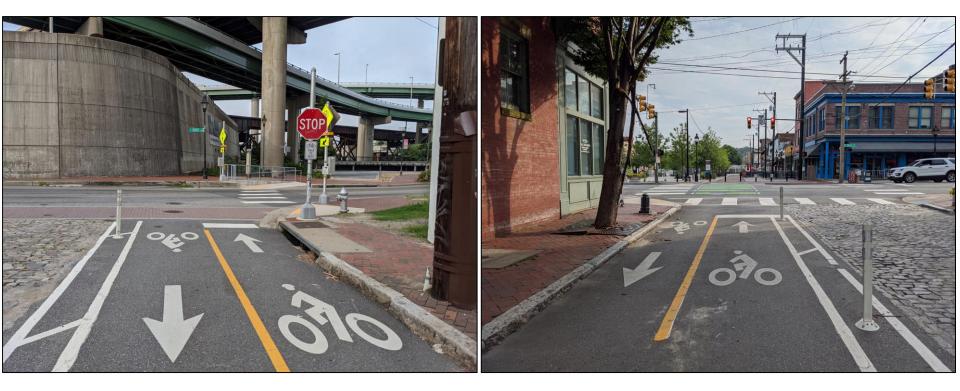

### Chesterfield: Genito Rd.





### Ashland: Trolley Line Trail boardwalk construction





### Ashland: Trolley Line Trail boardwalk construction





### Ashland: Trolley Line Trail boardwalk construction





#### Hanover: Atlee Station Rd.





#### Hanover: Atlee Station and Atlee roads.





### Hanover: Atlee Rd.





### Hanover: Construction along Sliding Hill Rd.





### Henrico: Thamesford Way





### Henrico: Twin Hickory Rd.





### Henrico: Church Rd.





#### Henrico: Route 5 in New Market.





#### Henrico: Gambles Mill Eco Corridor, U. of Richmond.





### Richmond: Brook Rd.





### **Richmond:** Malvern Ave./Patterson Ave. bike lanes





#### Richmond: E. Franklin St. under Main Street Station





#### Richmond: E. Franklin St. near Main Street Station





### Richmond: 17th St. connection to Farmer's Market





### Richmond: Mosby St. bike lanes





### Richmond: Williamsburg Ave.





### Richmond: Grayland Ave.





### Richmond: Semmes Ave.





### Richmond: Forest Hill Ave.





#### Richmond: Grove Ave.



Thank you

# Phil Riggan, Transportation Planner priggan@planrva.org