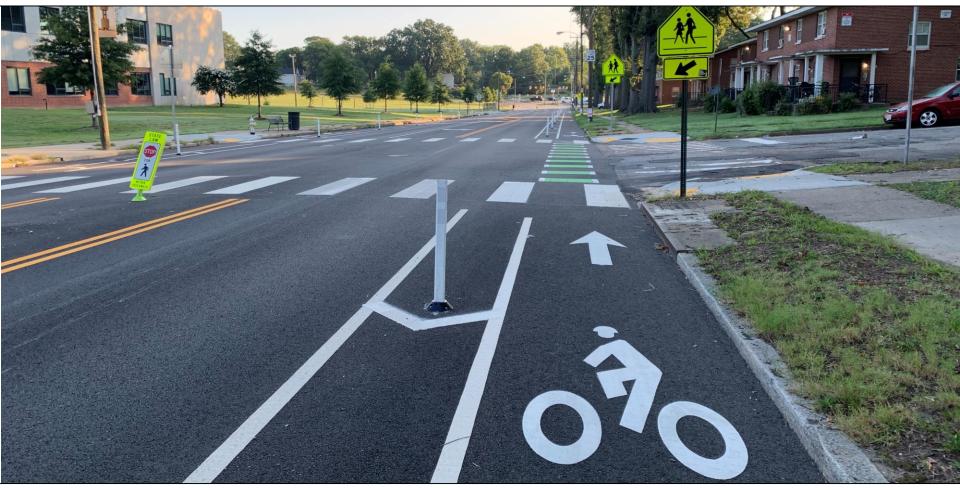

Line Trail boardwalk construction





### Ashland: Trolley Line Trail boardwalk construction





### Ashland: Trolley Line Trail boardwalk construction





#### Hanover: Atlee Station Rd.





#### Hanover: Atlee Station and Atlee roads.





### Hanover: Atlee Rd.





### Hanover: Construction along Sliding Hill Rd.





### Henrico: Thamesford Way





### Henrico: Twin Hickory Rd.





### Henrico: Church Rd.





#### Henrico: Route 5 in New Market.





#### Henrico: Gambles Mill Eco Corridor, U. of Richmond.





### Richmond: Brook Rd.





### **Richmond:** Malvern Ave./Patterson Ave. bike lanes





#### Richmond: E. Franklin St. under Main Street Station





#### Richmond: E. Franklin St. near Main Street Station





### Richmond: 17th St. connection to Farmer's Market





### Richmond: Mosby St. bike lanes





### Richmond: Williamsburg Ave.





### Richmond: Grayland Ave.





### Richmond: Semmes Ave.





### Richmond: Forest Hill Ave.





#### Richmond: Grove Ave.



Thank you

# Phil Riggan, Transportation Planner priggan@planrva.org