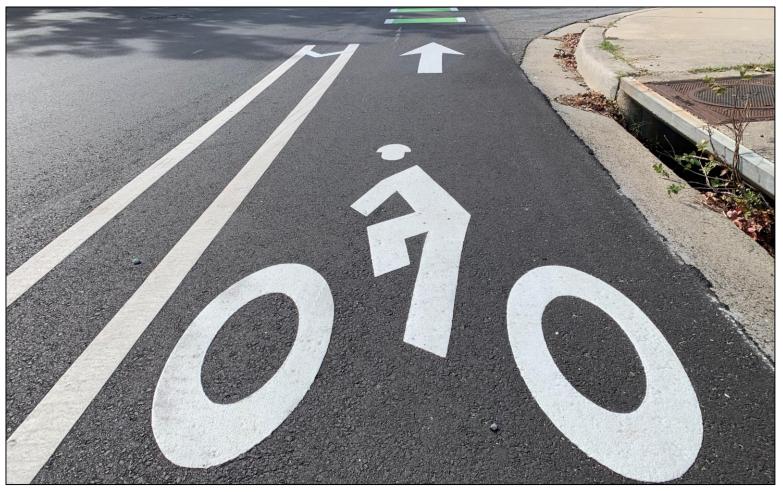

d: Trolley Line Trail boardwalk construction





#### Hanover: Atlee Station Rd.





#### Hanover: Atlee Station and Atlee roads.





### Hanover: Atlee Rd.





### Hanover: Construction along Sliding Hill Rd.





### Henrico: Thamesford Way





### Henrico: Twin Hickory Rd.





### Henrico: Church Rd.





#### Henrico: Route 5 in New Market.





#### Henrico: Gambles Mill Eco Corridor, U. of Richmond.





### Richmond: Brook Rd.





### **Richmond:** Malvern Ave./Patterson Ave. bike lanes





#### Richmond: E. Franklin St. under Main Street Station





#### Richmond: E. Franklin St. near Main Street Station





### Richmond: 17th St. connection to Farmer's Market





### Richmond: Mosby St. bike lanes





### Richmond: Williamsburg Ave.





### Richmond: Grayland Ave.





### Richmond: Semmes Ave.





### Richmond: Forest Hill Ave.





#### Richmond: Grove Ave.



Thank you

# Phil Riggan, Transportation Planner priggan@planrva.org