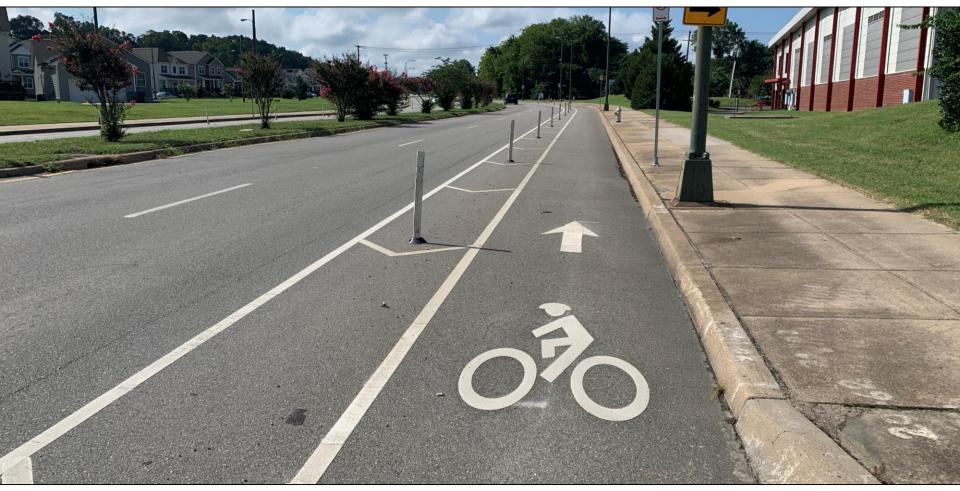

### Ashland: Trolley Line Trail boardwalk construction





### Ashland: Trolley Line Trail boardwalk construction





#### Hanover: Atlee Station Rd.





#### Hanover: Atlee Station and Atlee roads.





### Hanover: Atlee Rd.





### Hanover: Construction along Sliding Hill Rd.





### Henrico: Thamesford Way





### Henrico: Twin Hickory Rd.





### Henrico: Church Rd.





#### Henrico: Route 5 in New Market.





#### Henrico: Gambles Mill Eco Corridor, U. of Richmond.





### Richmond: Brook Rd.





### **Richmond:** Malvern Ave./Patterson Ave. bike lanes





#### Richmond: E. Franklin St. under Main Street Station





#### Richmond: E. Franklin St. near Main Street Station





### Richmond: 17th St. connection to Farmer's Market





### Richmond: Mosby St. bike lanes





### Richmond: Williamsburg Ave.





### Richmond: Grayland Ave.





### Richmond: Semmes Ave.





### Richmond: Forest Hill Ave.





#### Richmond: Grove Ave.



Thank you

# Phil Riggan, Transportation Planner priggan@planrva.org