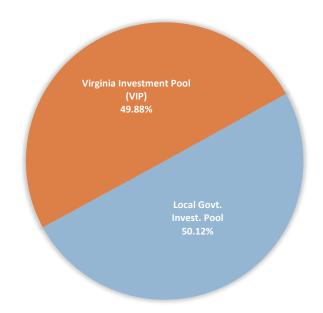

#### 7. CVTA Investment Portfolio

Rebecca Longenecker, Chesterfield County Treasurer, gave this presentation to the committee and reported she is working with Mr. Parsons and the TAC Chairman, Todd Eure to develop a cash flow statement.