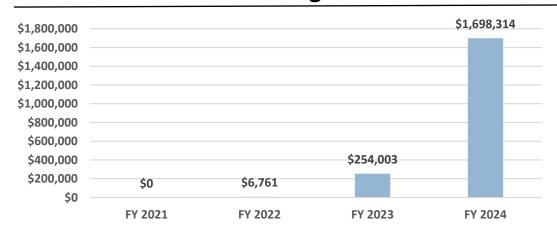

e Days to Maturity             | 33               |
| Yield to Maturity 365 Day Equivalent | 5.50%            |

# **Investment Type Allocation**



| Portfolio Mix                   | Balance          |
|---------------------------------|------------------|
| Local Govt. Invest. Pool (LGIP) | \$54,167,788.29  |
| Virginia Investment Pool (VIP)  | \$75,454,280.05  |
| Federal Agency Discount         | \$0              |
| Federal Agency Coupon           | \$0              |
| Corporate Bond                  | \$0              |
| Commercial Paper                | \$9,679,683.15   |
| Certificate of Deposit          | \$50,115,077.97  |
| US Treasury Discount            | \$9,739,638.89   |
| Total                           | \$199,156,468.35 |

## **Curnulative Interest Earnings FY2024**



Interest earnings through September 2023 reflect the highest yields since inception. Short term yields have continued to rise as inflation remains high. Cash flow projections provided by the financial advisory committee determine how long maturities may be invested.

# **Benchmark Comparisons**

The 91-Day Treasury Bill, 6-Month Treasury Bill and the Virginia Treasury Prime Liquidity are used as benchmarks for Central Virginia Transit Authority's (CVTA) portfolio performance. The portfolio outperformed one of the yield benchmarks and all of the year-over-year change benchmarks for the month of September. High inflation continues to keep short term yields high.

|                       | YIELD BENCHMARK | ING      |            |
|-----------------------|-----------------|----------|------