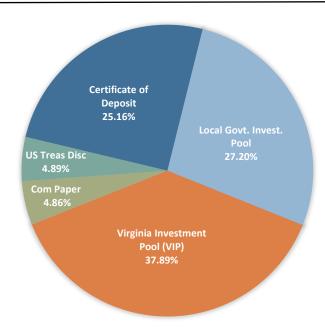

# **Investment Type Allocation**

| Portfolio Mix                   | Balance          |
|---------------------------------|------------------|
| Local Govt. Invest. Pool (LGIP) | \$54,167,788.29  |
| Virginia Investment Pool (VIP)  | \$75,454,280.05  |
| Federal Agency Discount         | \$0              |
| Federal Agency Coupon           | \$0              |
| Corporate Bond                  | \$0              |
| Commercial Paper                | \$9,679,683.15   |
| Certificate of Deposit          | \$50,115,077.97  |
| US Treasury Discount            | \$9,739,638.89   |
| Total                           | \$199,156,468.35 |

|                                           |                     | Code of Virgin        | ia                    | Treasu              |                       |                       |                       |
|-------------------------------------------|---------------------|-----------------------|-----------------------|---------------------|-----------------------|-----------------------|-----------------------|
| Investment Category                       | Maximum<br>Maturity | Authorized<br>% Limit | Rating<br>Requirement | Maximum<br>Maturity | Authorized<br>% Limit | Rating<br>Requirement | September<br>Actual % |
| Local Government Investment Pool (LGIP)   | N/A                 | 100%                  | N/A                   | N/A                 | 100%                  | N/A                   | 27.20%                |
| Virginia Investment Pool Trust Fund (VIP) | N/A                 | 100%                  | N/A                   | N/A                 | 100%                  | N/A                   | 37.89%                |
| Federal Agency Discount                   | No Limit            | 100%                  | N/A                   | 5 Years             | 100%                  | N/A                   | 0.00%                 |
| Federal Agency Coupon                     | No Limit            | 100%                  | N/A                   | 5 Years             | 100%                  | N/A                   | 0.00%                 |
| Corporate Bonds                           | 5 Years             | 100%                  | AA/Aa                 | 5 Years             | 100%                  | AA/Aa                 | 0.00%                 |
| Commercial Paper                          | 270 Days            | 35%                   | A1/P1/F1/D1           | 270 Days            | 35%                   | A1/P1/F1/D1           | 4.86%                 |
| Certificate of Deposit                    | 5 Years             | 100%                  | A1/P1/AA/Aa           | 5 Years             | 100%                  | A1/P1/AA/Aa           | 25.16%                |
| U.S. Treasury Discount                    | No Limit            | 100%                  | N/A                   | 5 Years             | 100%                  | N/A                   | 4.89%                 |