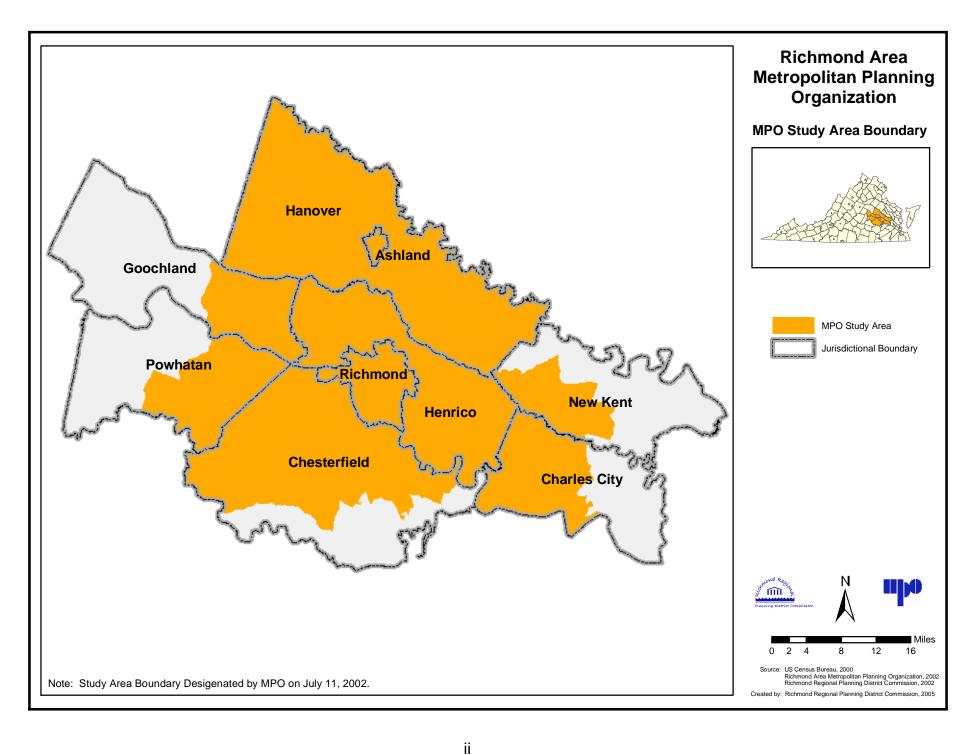

## **Transportation Operators by Category**

| <b>~</b> .             |             |
|------------------------|-------------|
| Category               | Operators * |
|                        |             |
| Ambulance              | 6           |
|                        |             |
| Charter/Rental Transit | 26          |
| Fixed Route Transit    | 4           |
| Tixed Route Transit    | 7           |
| Limousine              | 46          |
|                        |             |
| Taxi                   | 190         |
| Vanpools               | 2           |
| vanpoois               | 2           |
|                        |             |
|                        |             |
| Total                  | 274         |
|                        |             |
|                        |             |