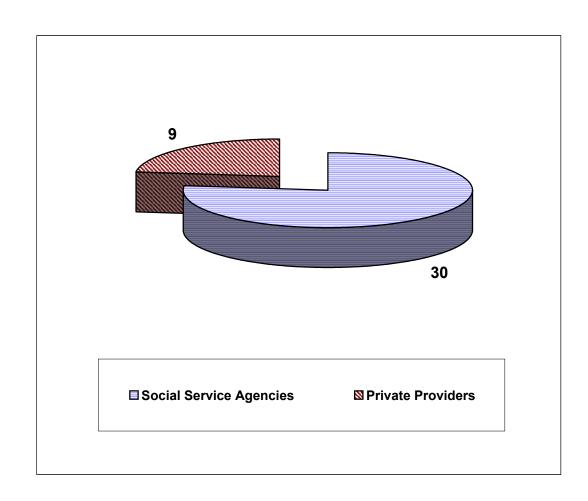

pool      |
|                | jason.ramsey@rideone.com  |                |              |                     | work hours |              |           |                       |

## **PART II**

# PARATRANSIT SERVICES:



**Social Service Agencies Private Operators** 

## **Paratransit Service Operators by Category**

| Category                | Operators |
|-------------------------|-----------|
|                         |           |
| Social Service Agencies | 30        |
| Private Providers       | 9         |
|                         |           |
|                         |           |
|                         |           |
|                         |           |
|                         |           |
| Total                   | 39        |
|                         |           |



## PARATRANSIT SERVICES: SOCIAL SERVICE AGENCIES

Responding Operators (Survey Forms Returned): Pages 49-51

## **PARATRANSIT: Social Service Agencies**

|                     | Address/Phone Number/                   |                  | Organization |                       | Service   | Number of   | Entry     |                      |
|---------------------|-----------------------------------------|------------------|--------------|-----------------------|-----------|-------------|-----------|----------------------|
| Agency/Company      | Fax Number/E-Mail Address               | Contact Person   | Туре         | Service Area          | Time *    | Vehicles    | Year      | Misc.                |
| Adult Care Svc      | 8030 Staples Mill Rd                    | Tim Dodd         | Priv