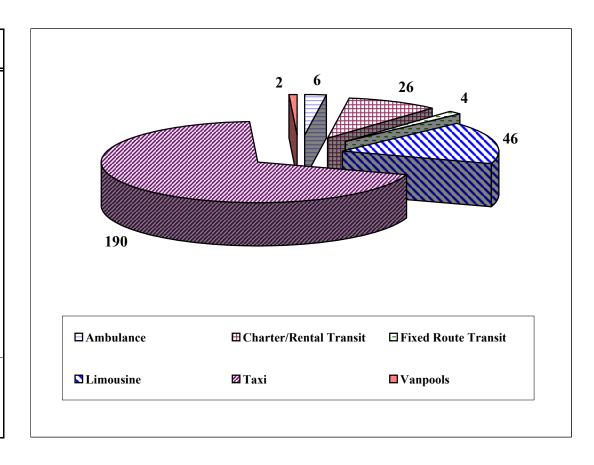

## **Transportation Operators by Category**

| <b>~</b> .             |             |
|------------------------|-------------|
| Category               | Operators * |
|                        |             |
| Ambulance              | 6           |
|                        |             |
| Charter/Rental Transit | 26          |
| Fixed Route Transit    | 4           |
| Tixed Route Transit    | 7           |
| Limousine              | 46          |
|                        |             |
| Taxi                   | 190         |
| Vanpools               | 2           |
| vanpoois               | 2           |
|                        |             |
|                        |             |
| Total                  | 274         |
|                        |             |
|                        |             |