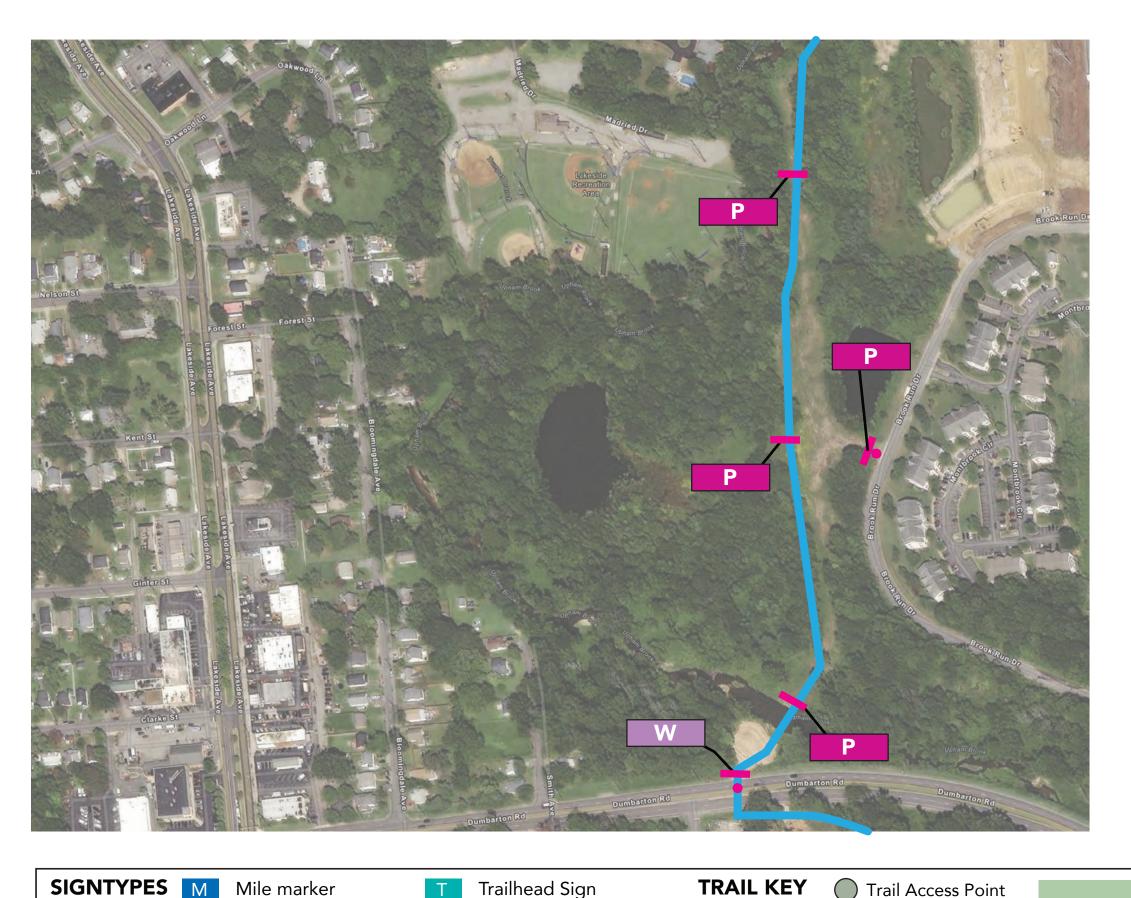

THIS DRAWING REPRESENTS DESIGN INTENT ONLY.

Dumbarton Rd. to Lakeside Recreation area.

SIGNTYPES M **KEY** 

Mile marker

Trailhead Sign

Trail Access Point

Park

**Existing Trail** 

Pedestrian Map Pedestrian Directional V

Vehicular Directional

Urban route Directional

Parking Sign Regulatory Sign Warning

P Proposed

**E** Existing

Proposed Trail

THIS DRAWING REPRESENTS DESIGN INTENT ONLY.

7.8.23 NTS

Client/Project
CVTA, Virginia
Wayfinding for Fall Line Trail

© 2023 AB Design, Inc.

Date

Lakeside Recreation area to Hilliard Rd.

SIGNTYPES M **KEY** 

Mile marker

Trailhead Sign