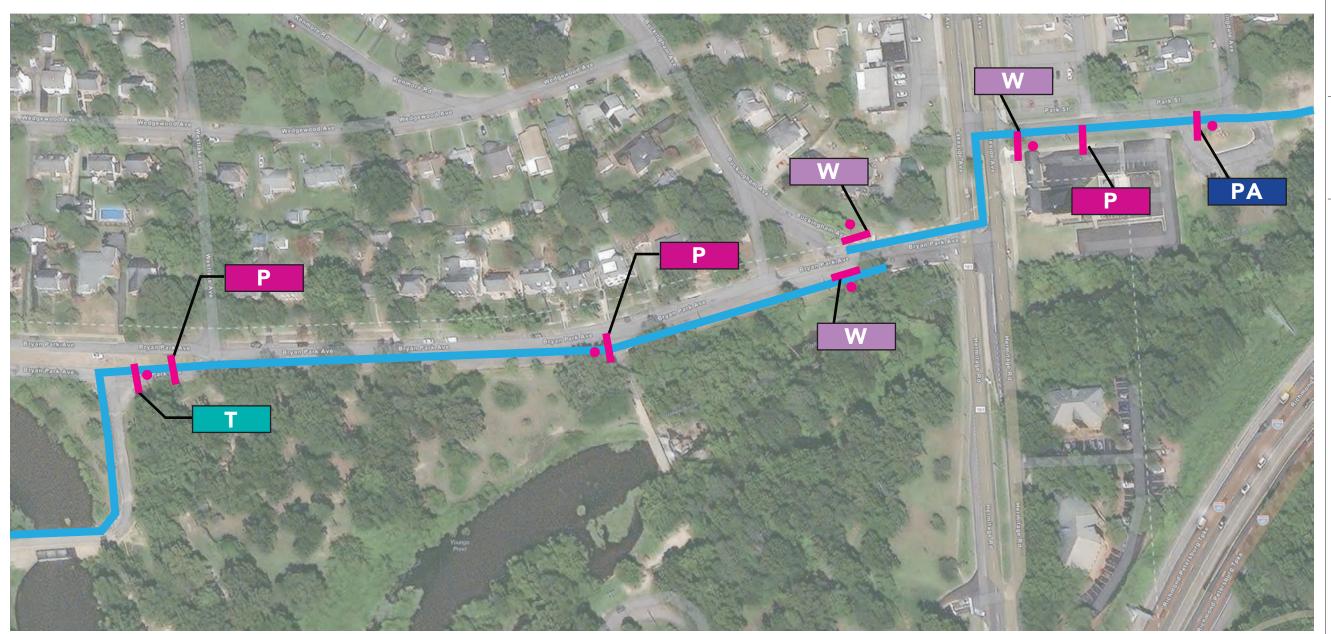

Bryan Park to Spring Park.

| SIGNTYPE | 5 |
|----------|---|
| KEY      |   |

Mile marker

Trailhead Sign

Urban route Directional

Vehicular Directional

**TRAIL KEY** 

Trail Access Point

Park

Existing Trail

Pedestrian Directional V Parking Sign

Regulatory Sign

Pedestrian Map

Warning

P Proposed

**E** Existing

Proposed Trail

THIS DRAWING REPRESENTS DESIGN INTENT ONLY. Date

7.8.23 NTS

Client/Project
CVTA, Virginia
Wayfinding for Fall Line Trail

© 2023 AB Design, Inc.

Spring Park to Dumbarton Rd.

SIGNTYPES M **KEY** 