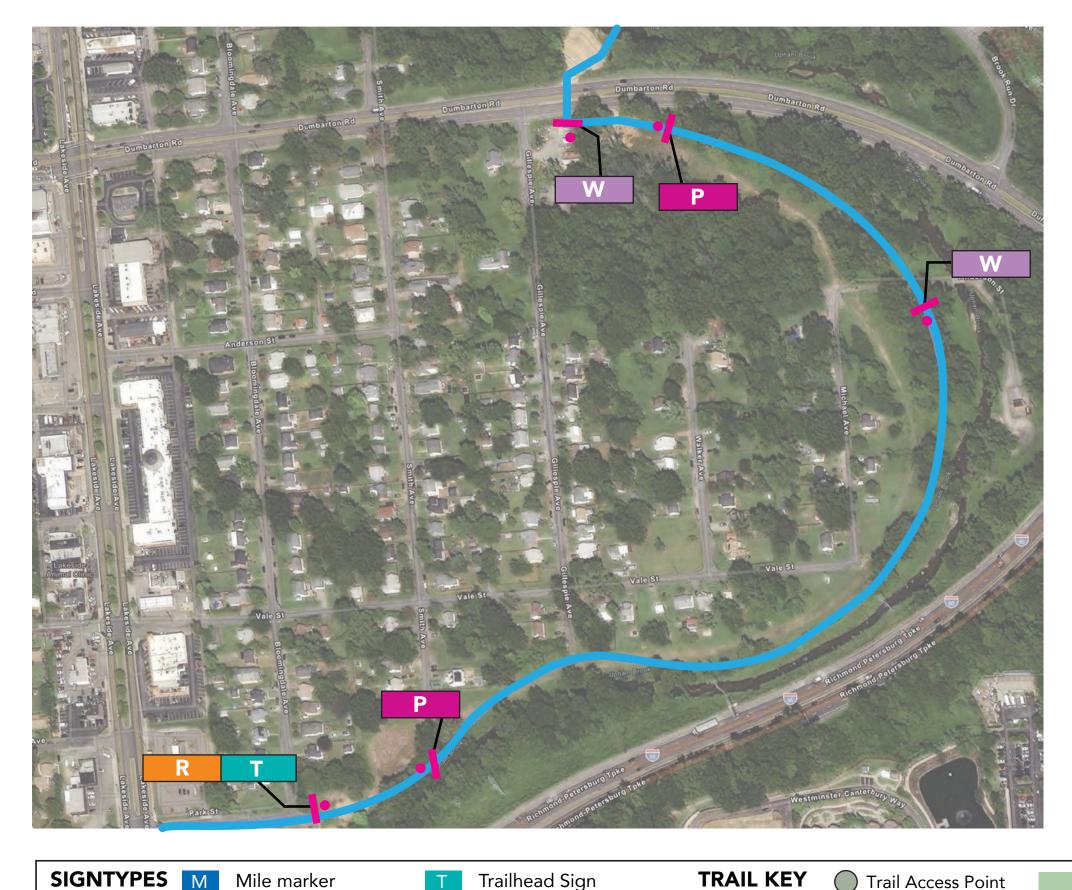

Proposed Trail

THIS DRAWING REPRESENTS DESIGN INTENT ONLY. Date

7.8.23 NTS

Client/Project
CVTA, Virginia
Wayfinding for Fall Line Trail

© 2023 AB Design, Inc.

Spring Park to Dumbarton Rd.

SIGNTYPES M **KEY** 

Mile marker

Pedestrian Map

Trailhead Sign

Trail Access Point

Park

Urban route Directional Vehicular Directional

**E** Existing

**Existing Trail** 

Pedestrian Directional V Parking Sign

Warning

P Proposed

Proposed Trail

Bate 7.8.23 NTS

Client/Project
CVTA, Virginia
Wayfinding for Fall Line Trail

© 2023 AB Design, Inc.

Regulatory Sign

THIS DRAWING REPRESENTS DESIGN INTENT ONLY.

Dumbarton Rd. to Lakeside Recreation area.

SIGNTYPES M **KEY** 

Mile marker

Trailhead Sign

Trail Access Point

Park

**Existing Trail** 