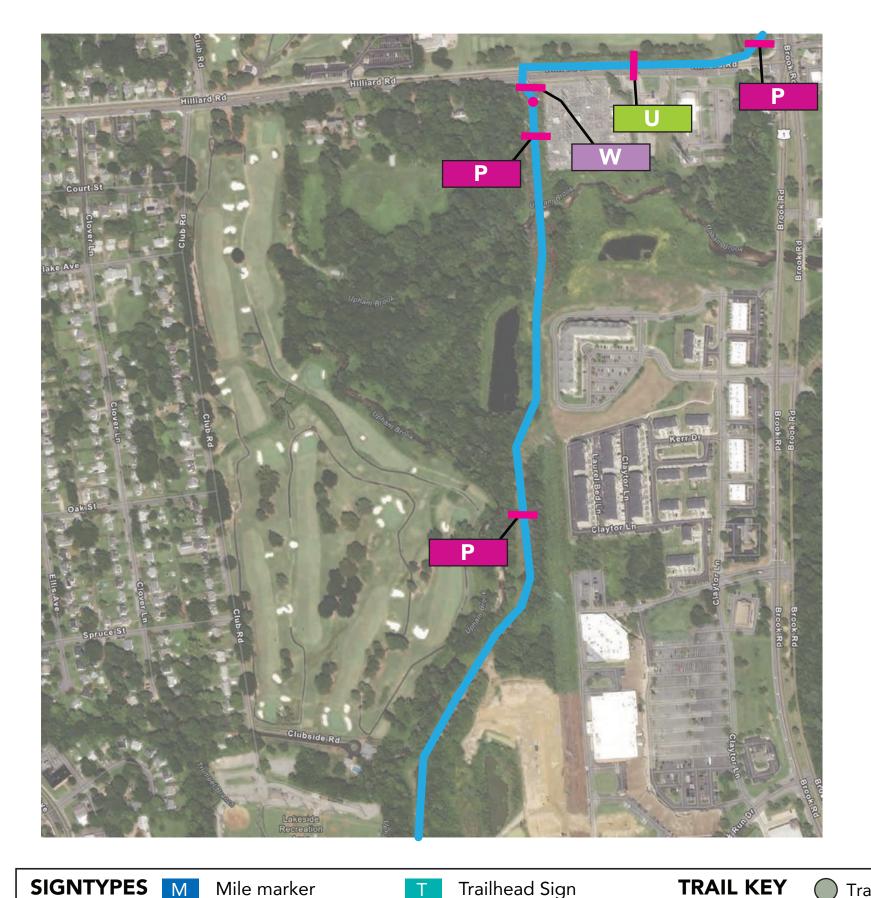

7.8.23 NTS

Client/Project
CVTA, Virginia
Wayfinding for Fall Line Trail

© 2023 AB Design, Inc.

Date

Lakeside Recreation area to Hilliard Rd.

SIGNTYPES M **KEY** 

Mile marker

Trailhead Sign

Trail Access Point

**E** Existing

Park

Pedestrian Map

**Existing Trail** 

Pedestrian Directional V

Vehicular Directional

Urban route Directional

P Proposed

Proposed Trail

Parking Sign Regulatory Sign

Warning

THIS DRAWING REPRESENTS DESIGN INTENT ONLY.

Date 7.8.23 NTS

Client/Project
CVTA, Virginia
Wayfinding for Fall Line Trail

© 2023 AB Design, Inc.