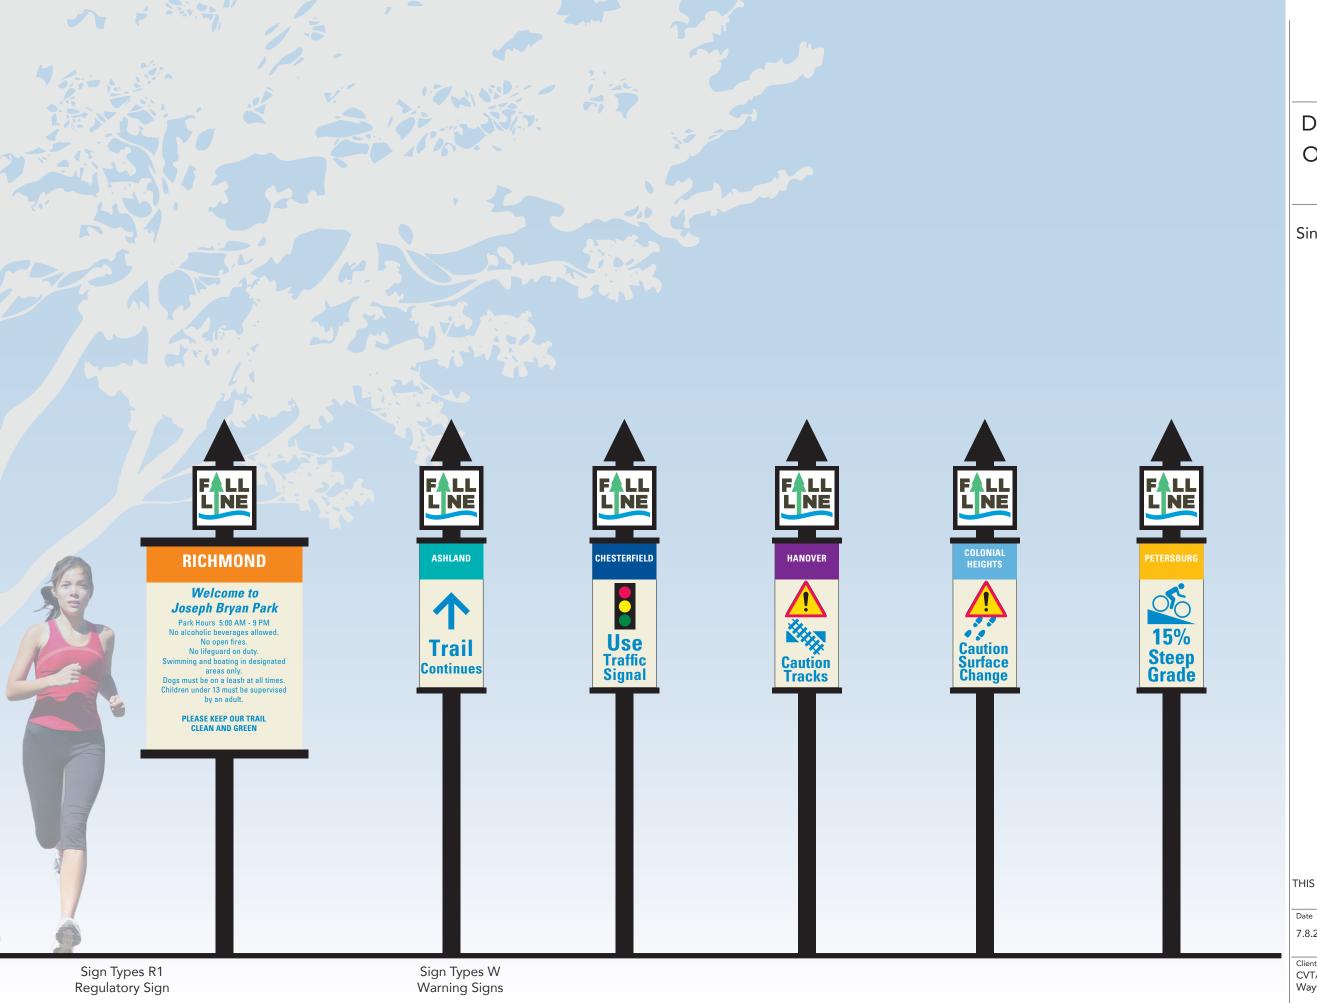

## **DESIGN OPTIONS** Option 3

Single post.

THIS DRAWING REPRESENTS DESIGN INTENT ONLY.

7.8.23

© 2023 AB Design, Inc.

3/4" = 1'

Scale

Client/Project CVTA, Virginia Wayfinding for Fall Line Trail