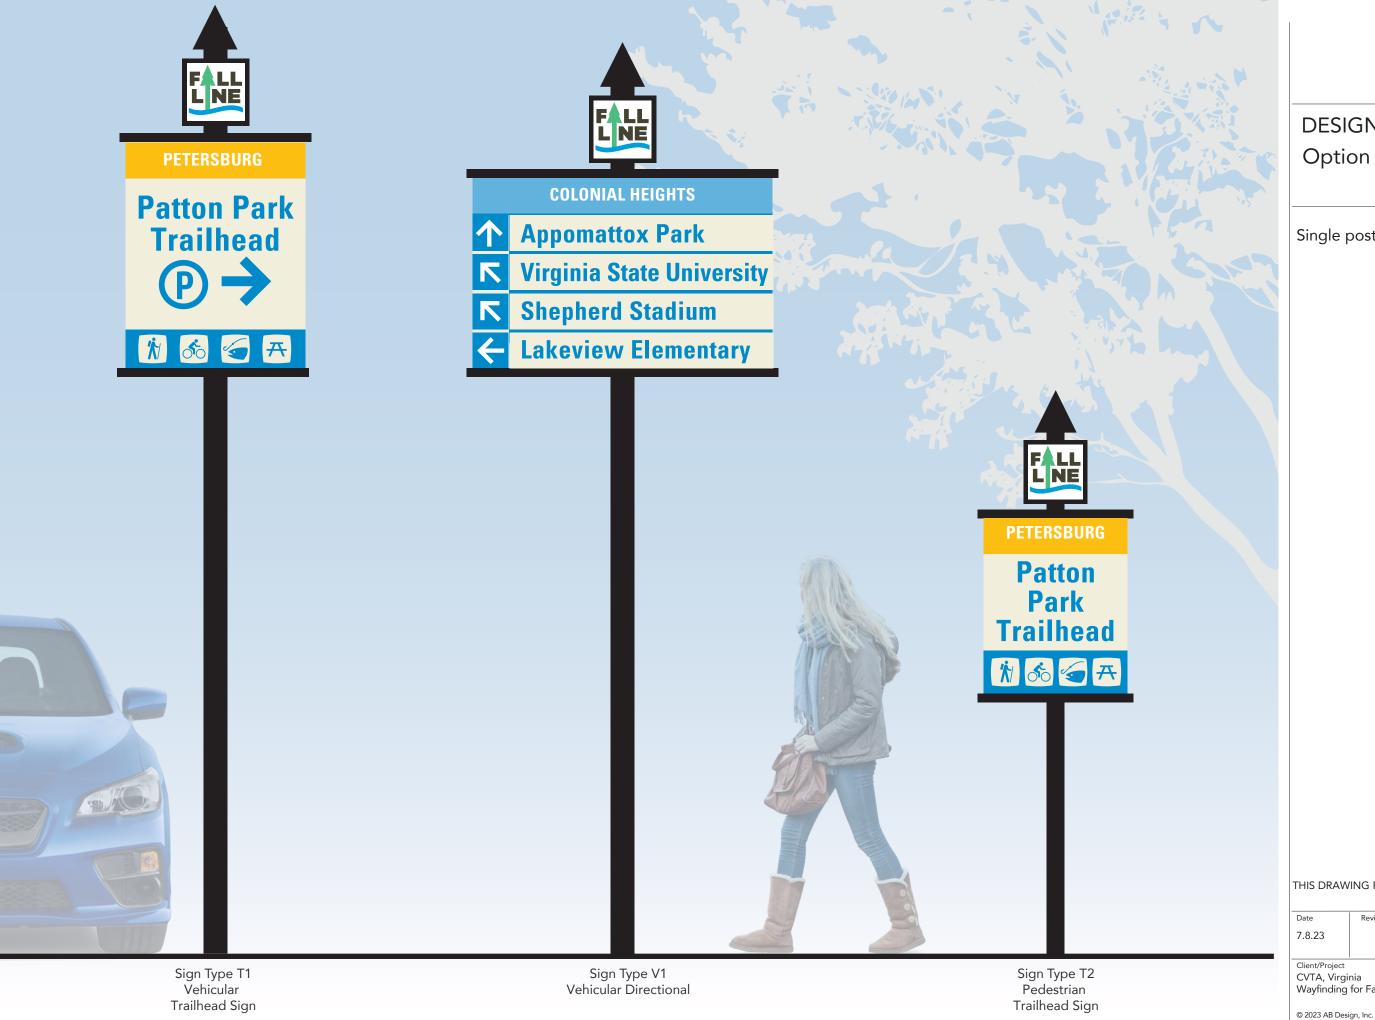

### **DESIGN OPTIONS** Option 3

Single post.

THIS DRAWING REPRESENTS DESIGN INTENT ONLY.

7.8.23

Client/Project
CVTA, Virginia
Wayfinding for Fall Line Trail

3/4" = 1'