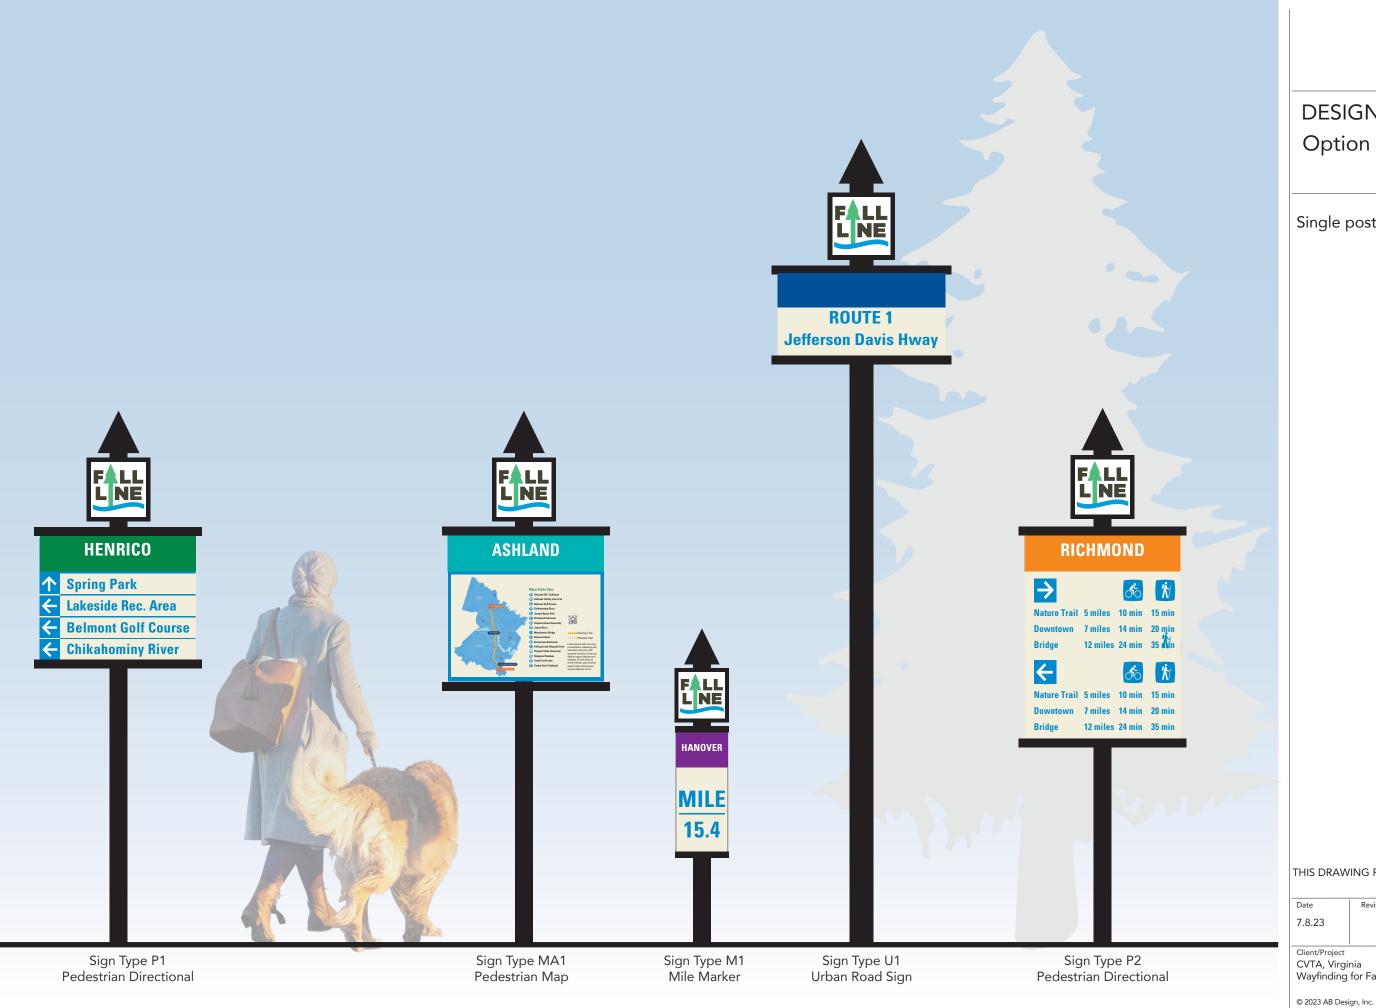

# **DESIGN OPTIONS** Option 3

Single post.

THIS DRAWING REPRESENTS DESIGN INTENT ONLY.

Revisions Scale 7.8.23 3/4" = 1'

Client/Project
CVTA, Virginia
Wayfinding for Fall Line Trail