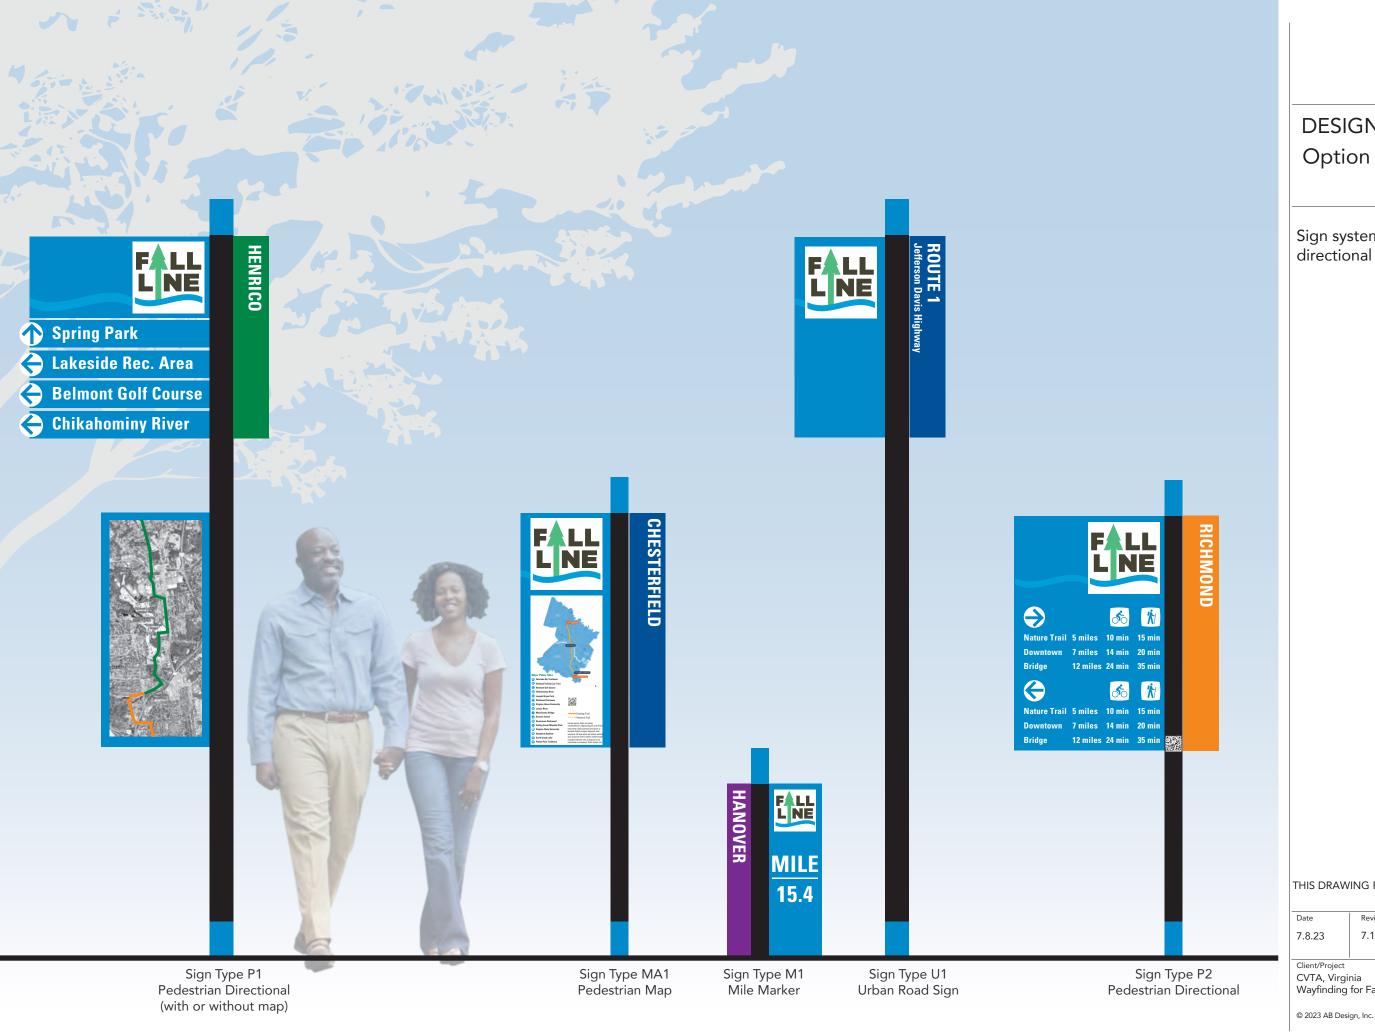

### DESIGN OPTIONS Option 1

THIS DRAWING REPRESENTS DESIGN INTENT ONLY.

7.8.23

Revisions 7.17.23

Scale 3/4" = 1'

6

Client/Project
CVTA, Virginia
Wayfinding for Fall Line Trail

© 2023 AB Design, Inc.