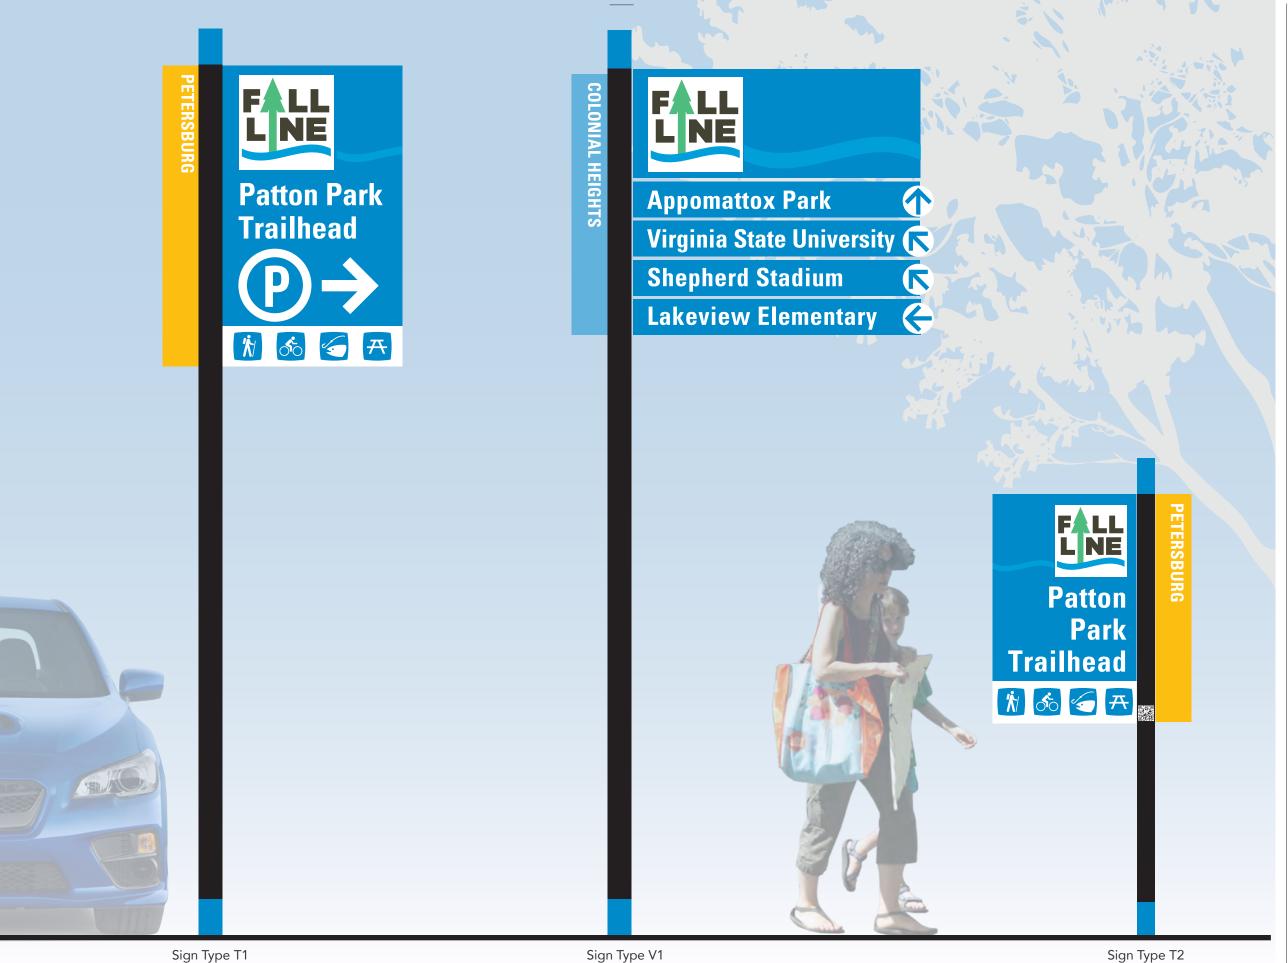

#### DESIGN OPTIONS Option 1

Sign system with ability to change directional panels.

THIS DRAWING REPRESENTS DESIGN INTENT ONLY.

 Date
 Revisions
 Scale

 7.8.23
 7.17.23
 3/4" = 1'

Client/Project
CVTA, Virginia
Wayfinding for Fall Line Trail

#### **DESIGN OPTIONS** Option 1

Sign system with ability to change directional panels.

THIS DRAWING REPRESENTS DESIGN INTENT ONLY.

7.17.23 3/4" = 1' 7.8.23

Client/Project
CVTA, Virginia
Wayfinding for Fall Line Trail