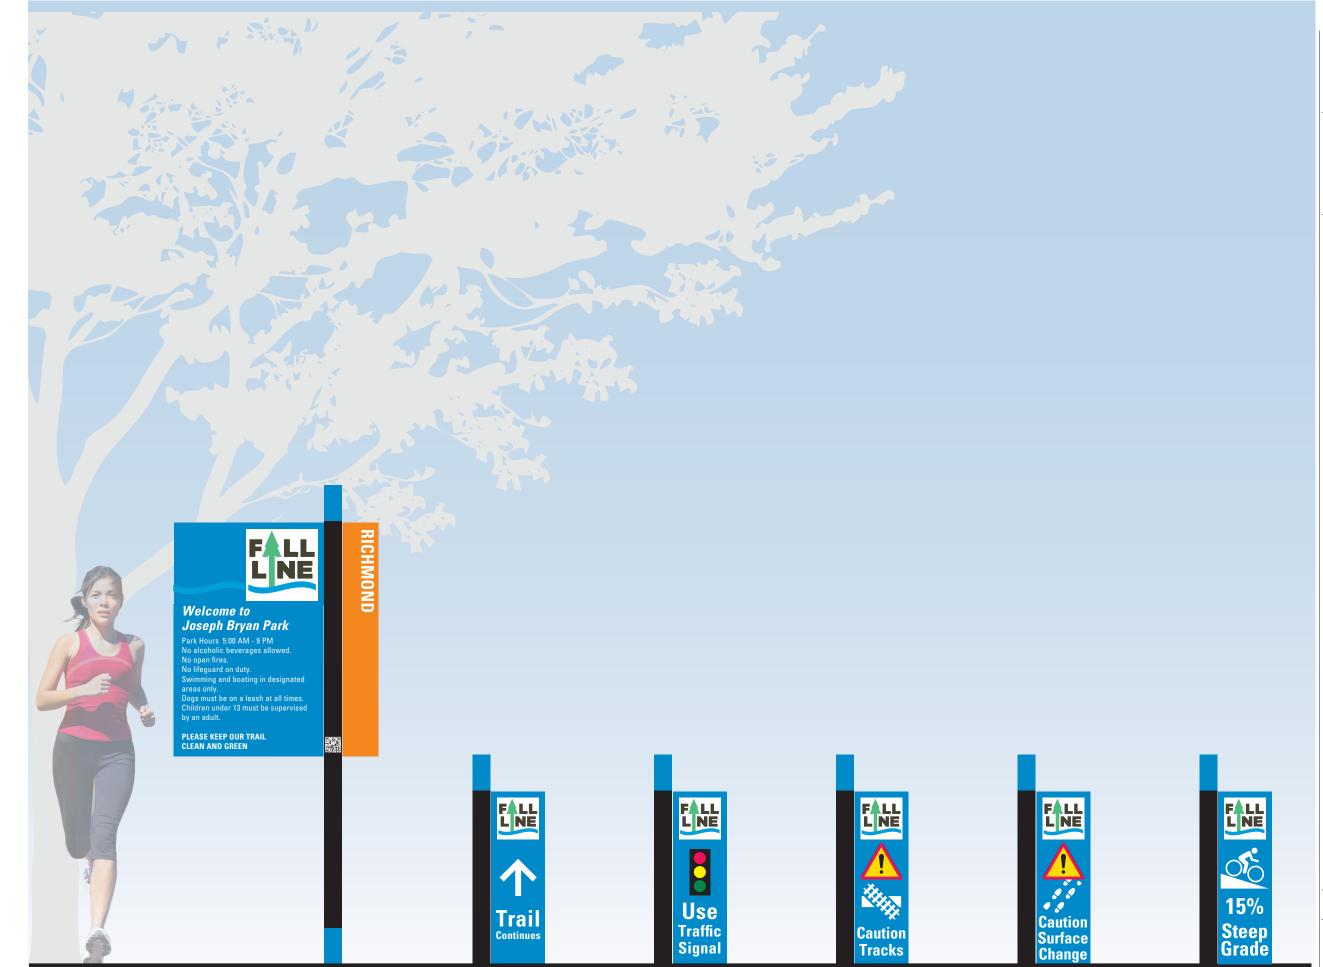

### DESIGN OPTIONS Option 1

THIS DRAWING REPRESENTS DESIGN INTENT ONLY.

7.8.23

Revisions 7.17.23

Scale 3/4" = 1'

6

Client/Project
CVTA, Virginia
Wayfinding for Fall Line Trail

© 2023 AB Design, Inc.