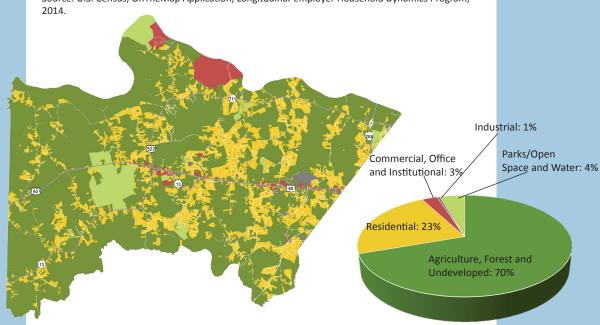

#### Live/Work Balance:

15% of Powhatan's working residents work inside the County.

85% of Powhatan's working residents work **outside** the County.

Source: U.S. Census, OnTheMap Application, Longitudinal-Employer Household Dynamics Program,