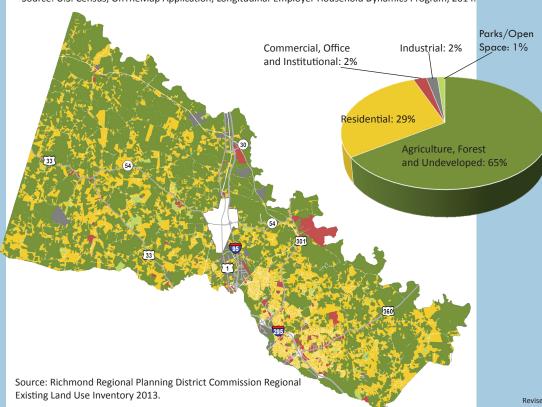

### Live/Work Balance:

24% of Hanover's working residents work inside the County.

76% of Hanover's working residents work **outside** the County.

Source: U.S. Census, OnTheMap Application, Longitudinal-Employer Household Dynamics Program, 2014.