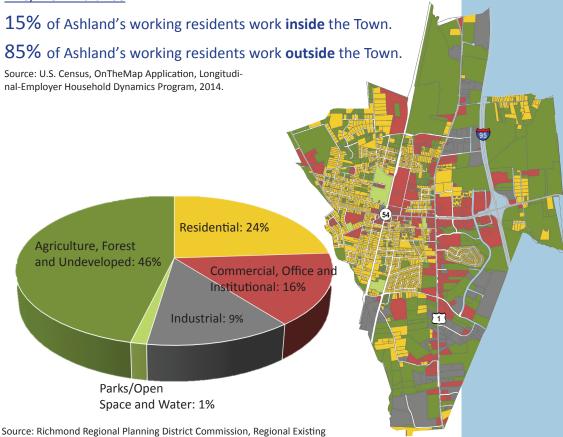

nventory** 

Regional Green Infrastructure
Project

Richmond Region Parks Inventory

Socioeconomic Data Analysis

Regional Long Range Transportation Plan

# **COMMUNITY PROFILE**

### **Population is Growing:**

County population grew **24%** in the past 24 years. **1990**: 5,864 **2000**: 6,619 **2010**: 7,225 **2014**: 7,264

## Median Age is Increasing:

Median age of residents increased by 6.9 years between 1990 and 2014.

**1990**: 27.9 **2000**: 32.5 **2010**: 33.5 **2014:** 34.8

#### Population Density is Increasing:

Residents per square mile increased by 24% in the past 24 years.

**1990**: 814 **2000**: 919 **2010**: 1,003 **2014:** 1,009

Source: U.S. Decennial Census 1990-2010, American Community Survey, 2014 5-Year Estimates.

# Live/Work Balance:

Land Use Inventory, 2013.